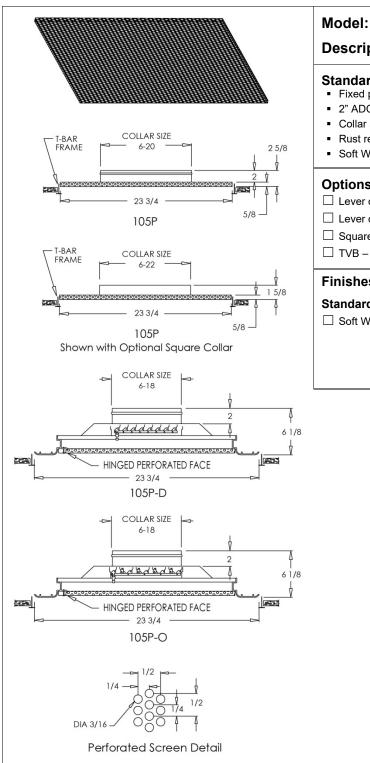

## **Commercial Submittal Sheet**

105P Series Fixed Perforated T-Bar Return Grille

| Model:                                                                                                                                                                                                                                                                                           | 105P                                                         |                                     |                                    |  |
|--------------------------------------------------------------------------------------------------------------------------------------------------------------------------------------------------------------------------------------------------------------------------------------------------|--------------------------------------------------------------|-------------------------------------|------------------------------------|--|
| Description:                                                                                                                                                                                                                                                                                     | Fixed Perforated T-Bar Return Grille                         |                                     |                                    |  |
| Standard Features:  Fixed perforated face with 3/16" holes on 1/4" staggered centers  2" ADC compliant round collar with bead for ease of installation  Collar sizes available in 6", 7", 8", 9", 10", 12", 14", 16", 18", & 20"  Rust resistant pre-coat with durable powder finish  Soft White |                                                              |                                     |                                    |  |
|                                                                                                                                                                                                                                                                                                  | ulti-Shutter Damper (10<br>posed Blade Damper<br>por Blanket | ,                                   |                                    |  |
| Finishes:                                                                                                                                                                                                                                                                                        | 1                                                            |                                     | 1                                  |  |
| Standard Colors  Soft White                                                                                                                                                                                                                                                                      | Designer Colors  ☐ Almond ☐ Black Velvet ☐ Bronze            | ☐ Coffee Tan☐ Navajo White☐ Vanilla | Other  Aluminum Paint Glossy White |  |