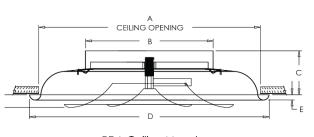

# **Standard Colors** ☐ Soft White ☐ Driftwood Tan

☐ Coffee Tan ☐ Black Velvet ☐ Navajo White

☐ Aluminum Paint ☐ Glossy White

Other

☐ Bronze ☐ Vanilla

**RDA Duct Mount** 

**RDA Ceiling Mount** 

| RDA Dimensions Listed in Inches |         |         |        |         |      |
|---------------------------------|---------|---------|--------|---------|------|
| Size                            | Α       | В       | С      | D       | E    |
| 6"                              | 12"     | 5 7/8"  | 3 3/4" | 12 3/4" | 1/2" |
| 8"                              | 12"     | 7 7/8"  | 3 3/4" | 12 3/4" | 1/2" |
| 10"                             | 17 3/4" | 9 7/8"  | 4 3/8" | 19 1/4" | 3/4" |
| 12"                             | 17 3/4" | 11 7/8" | 4 3/8" | 19 1/4" | 3/4" |
| 14"                             | 24 1/4" | 13 7/8" | 4 3/4" | 25 7/8" | 3/4" |
| 16"                             | 24 1/4" | 15 7/8" | 4 3/4" | 25 7/8" | 3/4" |
| 18"                             | 29 1/8" | 17 7/8" | 5 3/8" | 30 3/4" | 3/4" |
| 20"                             | 29 1/8" | 19 7/8" | 5 3/8" | 30 3/4" | 3/4" |
| 22"                             | 35 1/2" | 21 7/8" | 6 1/8" | 37"     | 3/4" |
| 24"                             | 35 1/2" | 23 7/8" | 6 1/8" | 37"     | 3/4" |