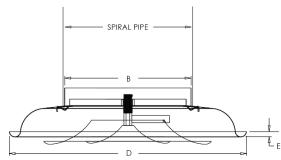

# **Standard Colors** ☐ Soft White ☐ Driftwood Tan

☐ Coffee Tan ☐ Black Velvet ☐ Navajo White

☐ Aluminum Paint ☐ Glossy White

Other

☐ Bronze ☐ Vanilla

**RDA Duct Mount** 

**RDA Ceiling Mount** 

| RDA Dimensions Listed in Inches |         |         |        |         |      |
|---------------------------------|---------|---------|--------|---------|------|
| Size                            | Α       | В       | С      | D       | E    |
| 6"                              | 12"     | 5 7/8"  | 3 3/4" | 12 3/4" | 1/2" |
| 8"                              | 12"     | 7 7/8"  | 3 3/4" | 12 3/4" | 1/2" |
| 10"                             | 17 3/4" | 9 7/8"  | 4 3/8" | 19 1/4" | 3/4" |
| 12"                             | 17 3/4" | 11 7/8" | 4 3/8" | 19 1/4" | 3/4" |
| 14"                             | 24 1/4" | 13 7/8" | 4 3/4" | 25 7/8" | 3/4" |
| 16"                             | 24 1/4" | 15 7/8" | 4 3/4" | 25 7/8" | 3/4" |
| 18"                             | 29 1/8" | 17 7/8" | 5 3/8" | 30 3/4" | 3/4" |
| 20"                             | 29 1/8" | 19 7/8" | 5 3/8" | 30 3/4" | 3/4" |
| 22"                             | 35 1/2" | 21 7/8" | 6 1/8" | 37"     | 3/4" |
| 24"                             | 35 1/2" | 23 7/8" | 6 1/8" | 37"     | 3/4" |