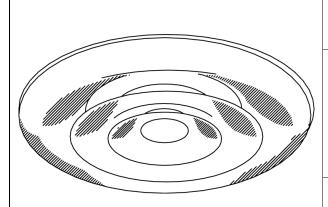

### **Standard Features:**

- Adjustable round 3 cone ceiling diffuser
- Air pattern adjusts from horizontal to vertical by rotating core
- Thread adjustment design offers multiple throw configurations
- Spring latch removable core allows for easy installation
- First to market with 2" round collar with mounting holes for ease of installation
- Rust resistant durable powder finish
- Soft White