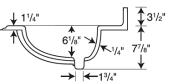

## EV1B2261 22" x 61" Europa Vanity Top

| Model number:                      | EV02261               |                                                                                                                            |
|------------------------------------|-----------------------|----------------------------------------------------------------------------------------------------------------------------|
| <b>Dimensions:</b> 61'' x 23'' x 8 | Number of Bowls: On   | e Material: Swanstone                                                                                                      |
|                                    |                       | Standard Features:                                                                                                         |
|                                    |                       | <ul> <li>Bowl size: 19" x 13 1/8" x 6 7/8" (483mm x<br/>333mm x 175mm)</li> </ul>                                          |
|                                    |                       | <ul> <li>Gently curved front edge with sculpted ogee detailing.</li> </ul>                                                 |
|                                    | 2                     | <ul> <li>Reinforced solid surface means color and<br/>texture run all the way through and cannot<br/>wear away.</li> </ul> |
| 6                                  |                       | <ul> <li>Coordinates with Swanstone shower and<br/>bath systems.</li> </ul>                                                |
|                                    |                       | Product characteristics:                                                                                                   |
|                                    | -                     | ADA-Compliant                                                                                                              |
|                                    | 0                     | <ul><li>Contemporary Design</li><li>Modern Design</li></ul>                                                                |
|                                    |                       | Warranty:                                                                                                                  |
|                                    |                       | Lifetime limited                                                                                                           |
|                                    |                       |                                                                                                                            |
| Standard colors:                   |                       | <b>Certifications</b>                                                                                                      |
| White (010)                        | sque (018) Bone (037) | Swan products adhere to one or more of the following certifications:                                                       |

55"

61"

Roman Ogee Edge

gallons to overflow

| Project:        |  |
|-----------------|--|
| Contractor:     |  |
| Representative: |  |
| Date:           |  |
| Tel:            |  |
| Notes:          |  |
|                 |  |
|                 |  |