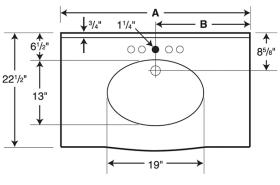

## EV1B2261 22" x 61" Europa Vanity Top

| Model number:                      | EV02261               |                                                                                                                            |
|------------------------------------|-----------------------|----------------------------------------------------------------------------------------------------------------------------|
| <b>Dimensions:</b> 61'' x 23'' x 8 | Number of Bowls: On   | e Material: Swanstone                                                                                                      |
|                                    |                       | Standard Features:                                                                                                         |
|                                    |                       | <ul> <li>Bowl size: 19" x 13 1/8" x 6 7/8" (483mm x<br/>333mm x 175mm)</li> </ul>                                          |
|                                    |                       | <ul> <li>Gently curved front edge with sculpted ogee detailing.</li> </ul>                                                 |
|                                    | 2                     | <ul> <li>Reinforced solid surface means color and<br/>texture run all the way through and cannot<br/>wear away.</li> </ul> |
| 6                                  |                       | <ul> <li>Coordinates with Swanstone shower and<br/>bath systems.</li> </ul>                                                |
|                                    |                       | Product characteristics:                                                                                                   |
|                                    | -                     | ADA-Compliant                                                                                                              |
|                                    | 0                     | <ul><li>Contemporary Design</li><li>Modern Design</li></ul>                                                                |
|                                    |                       | Warranty:                                                                                                                  |
|                                    |                       | Lifetime limited                                                                                                           |
|                                    |                       |                                                                                                                            |
| Standard colors:                   |                       | <b>Certifications</b>                                                                                                      |
| White (010)                        | sque (018) Bone (037) | Swan products adhere to one or more of the following certifications:                                                       |

## EV1B2261 22" x 61" Europa Vanity Top

Model number:

EV02261

**Dimensions:** 61" x 23" x 8"

Number of Bowls: One

Model

EV1B2225

EV1B2231

## **Dimensions:**

61 x 22 1/2 x 7 7/8 in.

## Weight:

62 lbs

В

12-1/2"

15-1/2"

18-1/2"

21-1/2"

24-1/2" 27-1/2"

30-1/2"

○ Drill Points ● Pre-drilled

Α

25"

31"

37"

43"

49"

55"

61"

Roman Ogee Edge

gallons to overflow

| Project:        |  |
|-----------------|--|
| Contractor:     |  |
| Representative: |  |
| Date:           |  |
| Tel:            |  |
| Notes:          |  |
|                 |  |
|                 |  |