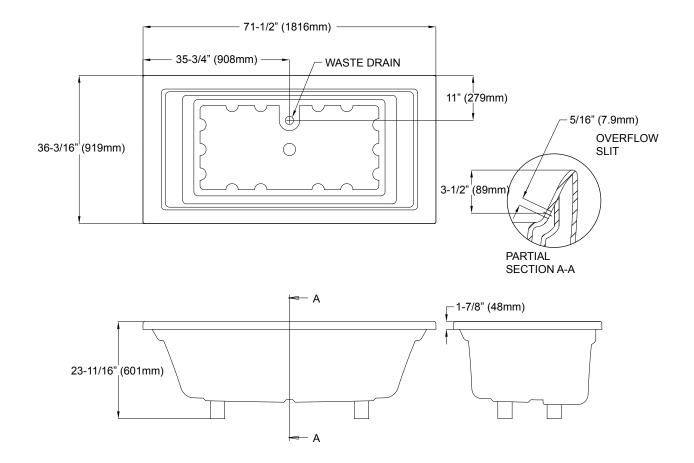

# **SPECIFICATIONS**

• Size 71-1/2"L x 36-3/16"W x

23-11/16"H

• Depth 19"

• Warranty 1 Year Limited Warranty

on acrylic tub

1 Year Limited Warranty on components and parts

Material Cast Acrylic construction

• Shipping Weight 113 lbs.

Shipping Dimensions 74"L x 44"W x 27"H
Gallons 88 to overflow