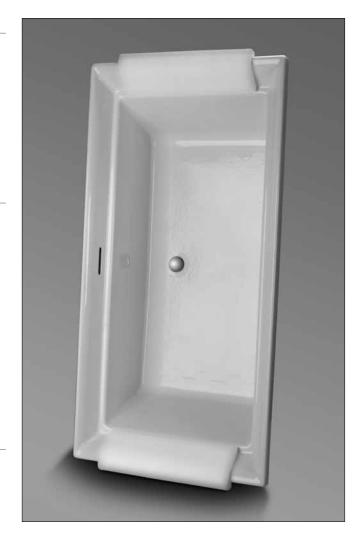

# Aimes® Soaker Bathtub

# **FEATURES**

- 71-1/2" x 36-3/16" x 23-11/16"
- Luxuriously deep bathing well
- Cast-acrylic construction provides high durability
- Slip-resistant surface
- Drain with various finishes
- 2 Pillows