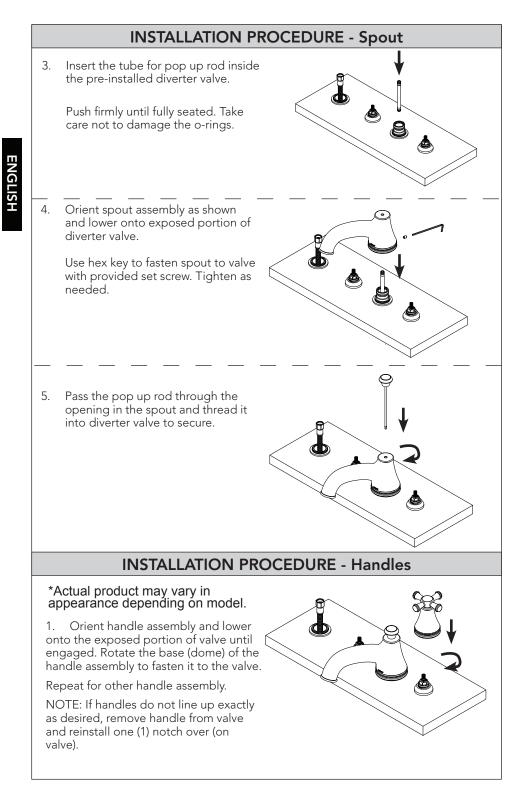

### **BEFORE INSTALLATION**

- ④ Observe all local plumbing codes.
- ④ Make sure the water supply is shut off.
- ④ Read these instructions carefully to ensure proper installation.
- ④ TOTO reserves the right to update product design without notice.
- ④ Check to make sure you have the parts indicated on the following page.