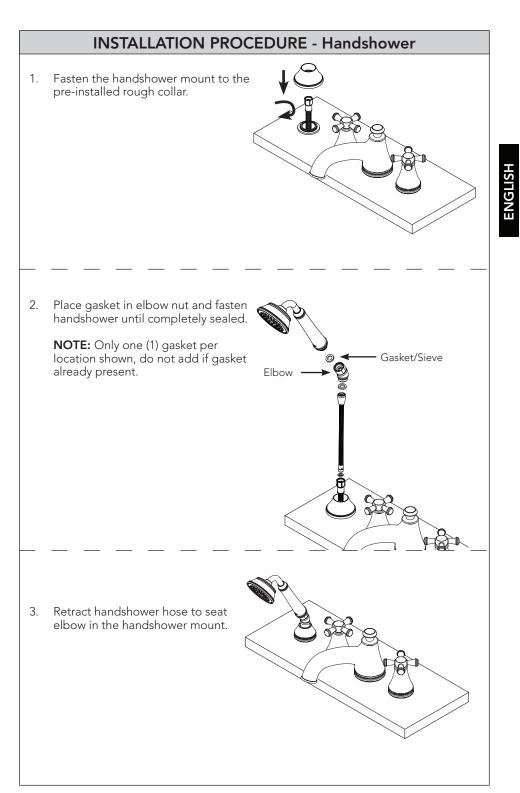

loth. Do not use abrasive cleaners, steel wool or harsh chemicals, as these will dull the finish. Failure to follow these instructions may void your warranty. If any nozzles become clogged with mineral build up, rub gently with finger tips to clean.

#### WARNINGS

For safe operation, please observe the following:

- ④ Operating Pressure:

  - ③ Maximum Pressure ......80 psi (0.55 MPa), static
- 0 Do not use the product at an ambient temperature below 32 °F (0 °C).

### **BEFORE INSTALLATION**

- ④ Observe all local plumbing codes.
- ④ Make sure the water supply is shut off.
- ④ Read these instructions carefully to ensure proper installation.
- ④ TOTO reserves the right to update product design without notice.
- ④ Check to make sure you have the parts indicated on the following page.







#### WARRANTY

- 1. TOTO® warrants its residential faucets and bathroom accessories ("Product") to be free from defects in materials and workmanship during normal use when properly installed and serviced, for the lifetime of the Product from date of purchase. This limited warranty is extended only to the ORIGINAL PURCHASER of the Product and is not transferable to any third party, including but not limited to any subsequent purchaser or owner of the Product. This warranty applies only to TOTO Product purchased and installed in North, Central and South America.
- 2. TOTO's obligations under this warranty are limited to repair, replacement or other appropriate adjustment, at TOTO's option, of the Product or parts found to be defective in normal use, provided that such Product was properly