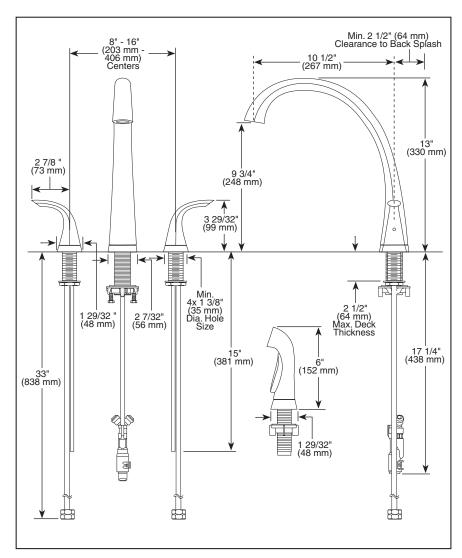

## **STANDARD SPECIFICATIONS:**

- 3/8" O.D. straight, staggered pex supply tubes - 33" (838 mm) long.
- 10 1/2" (267 mm) long, 13" (330 mm) high spout swings 180°.
- 1/4" turn stops.
- Control mechanism is a diamond coated ceramic cartridge.
- Hose length (veggie spray) 45" (1143 mm).
- Max. 1.8 gpm @ 60 PSI, 6.8 L/min @ 414 kPa
- Maximum mounting deck thickness of 2 1/2".