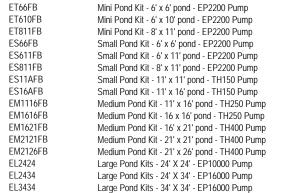

| FEMALE-600 | Female Slide On Polarized Plug; SPT-1; Black               |
| MALE-100   | Black Male Rubber Plug; Indoor Terminal Chambers w/ Screws |
| MALE-150   | White Male Rubber Plug, Indoor Terminal Chambers w/ Screws |
| MALE-200   | Easy Install "Quick" Male Plug; 10-AMP; Brown              |
| MALE-300   | Easy Install "Quick" Male Plug; 10-AMP; White              |
| MALE-400   | Male Slide On Polarized Plug; SPT-1; Green                 |
| MALE-500   | Male Slide On Polarized Plug; SPT-1; White                 |
| MALE-600   | Male Slide On Polarized Plug; SPT-1; Black                 |
| OUTLET-BRN | Click-On In-Line Outlet; 10-AMP; Brown                     |
| OUTLET-WHT | Click-On In-Line Outlet; 10-AMP; White                     |

## Part # Description



## POND KITS



## WATERFALL KITS



JAFM "Just-A Falls" Mini Vault - 16" x 16" x 22"

JAFV "Just-A Falls" Pond Vault - 24" x 24" x 32"

JAFME "Just-A Falls" Mini Vault 12" Extension

JAF1 Small "Just-A-Falls Kit - 7' long stream x 18" wide waterfall
JAF2 Medium "Just-A-Falls Kit - 11' long stream x 34" wide waterfall
JAF3 Large "Just-A-Falls Kit - 18' long stream x 50" wide waterfall
JAF4 Extra Large "Just-A-Falls Kit - 30' long stream x 82" wide waterfall

## RESERVOIR CUBES



JAFRC Reservoir Cube - 19"x13"x11"



## WATERFALL SPILLWAYS



EWS18 18" Spillway Assembled 2" Inlet EWS34 34" Spillway Assembled 2" Inlet EWS50 50" Spillway Assembled 3" Inlet FWF16 16" Extension Module - Straight EWI16 16" Extension Module - Inward Curve EWO16 16" Extension Module - Outward Curve EWLR2 Left/Right Ends unasse