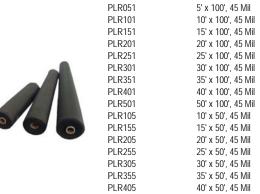

t Filter Pads SETS Extension Tube - Mini and Small Skimmer SETL Extension Tube - Large Skimmer

## AQUAFALLS BIOLOGICAL WATERFALL FILTERS



Mini Aqua Falls - 18" x 24" x 18" with Filter Pads AT AT2 Mini Aqua Falls - 18" x 24" x 18" with Matala Pads Small Aqua Falls - 26" x 26" x 26" with Filter Pads AS Small Aqua Falls - 26" x 26" x 26" with Matala Pads AS2 Medium Aqua Falls - 35" x 36" x 28" with Filter Pads AM AM2 Medium Aqua Falls - 35" x 36" x 28" with Matala Pads Large Aqua Falls - 36" x 65" x 36" with Filter Pads ALAL2 Large Agua Falls - 36" x 65" x 36" with Matala Pads **ASGR** Plant / Rock Grate for Small Aqua falls

ASGR Plant / Rock Grate for Small Aqua falls

AMGR Plant / Rock Grate for Medium Aqua falls

ALGR Plant / Rock Grate for Large Aqua falls

## EASY PRO POND PRODUCTS



PLR505

EP45

Part #

PL45 45 mil Cut Liner Per ft- Specify width and length - Firestone Pond Gard EPDM 60 mil Cut Liner Per ft - Specify length & width - Firestone Pond Gard EPDM PL60

PL610 10' x 100' - 60 mil Firestone Pond Gard EPDM Pond Liner 20' x 100' - 60 mil Firestone Pond Gard EPDM Pond Liner PL620

AW24-500-5K Easy Weave 24 Mil Reinforced Polyethylene (price per foot from 500' - 5000') AW24-5001-10K Easy Weave 24 Mil Reinforced Polyethylene (price per foot from 5001' - 10000') AW24-10001-20K Easy Weave 24 Mil Reinforced Polyethylene (price per foot from 10001' - 20000') AW24-20K+ Easy Weave 24 Mil Reinforced Polyethylene Pond Liner (price per foot 20,000 +) FPU Pond Liner Underlayment - 5', 10' or 15' wide, any length - per sq. ft.

FPUF5 Pond Liner Underlayment - 5' x 300' ro