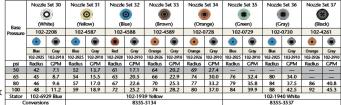

#### "B" SERIES SPRINKLERS DT34B SERIES FULL CIRCLE SPRINKLERS

DT34B-X2-XXXX 1" Check-O-Matic

| 334/DT34 I          | Perfor   | manc     | e Cha      | rt - 2   | 25°      |          |          |          |          |          |          |          |          |          |
|---------------------|----------|----------|------------|----------|----------|----------|----------|----------|----------|----------|----------|----------|----------|----------|
|                     | Nozzle   | Set 31   | Nozzle     | Set 32   | Nozzle   | Set 33   | Nozzle   | Set 34   | Nozzle   | Set 35   | Nozzle   | Set 36   | Nozzle   | Set 37   |
|                     | (        | 9        | (          |          | (        |          | 10       |          | (        |          | (        |          | 6        |          |
| Front               | (Yell    | low)     | (Bli       | ne)      | (Bro     | wn)      | (Ora     | nge)     | (Gn      | een)     | (Gr      | ay)      | (Bla     | ack)     |
| Nozzle<br>Positions | 102-     | 0725     | 102-       | 7001     | 102-     | 0727     | 102-     | 7002     | 102-     | 6908     | 102-     | 0730     | 102-     | 4261     |
| rositions           |          |          |            |          |          |          |          |          |          |          |          |          |          | •        |
|                     | Red Plug | Red Plug | Red Plug   | Red Mug  | Red Plug | Brown    |
|                     | 102-4335 | 102-4335 | 102-4335   | 102-4335 | 102-4335 | 102-4335 | 102-4335 | 102-4335 | 102-4335 | 102-4335 | 102-4335 | 102-4335 | 102-4335 | 102-6883 |
| Back                | <b>(</b> | •        | <b>(a)</b> | 0        | <b>(</b> | •        | 0        |          | 0        |          | 0        | •        | <b>(</b> | •        |
| Nozzle<br>Positions | Yellow   | Blue     | Yellow     | Orange   | Yellow   | Red      | Yellow   | Beige    | Yellow   | Beige    | Yellow   | Red      | Yellow   | Gray     |
| POSITIONS           | 102-6937 | 102-2925 | 102-6937   | 102-2926 | 102-6937 | 102-2928 | 102-6937 | 102-2929 | 102-6937 | 102-2929 | 102-6937 | 102-6944 | 102-6937 | 102-6945 |
| PSI                 | Radius   | GPM      | Radius     | GPM      | Radius   | GPM      | Radius   | GPM      | Radius   | GPM      | Radius   | GPM      | Radius   | GPM      |
| 50                  | 57       | 13.0     | 58         | 15.5     | 64       | 21.9     | 68       | 24.4     | _        | _        | _        |          | _        | _        |
| 65                  | 58       | 14.6     | 60         | 18.0     | 68       | 24.4     | 72       | 28.1     | 76       | 32.2     | _        | _        | _        | _        |
| 80                  | 60       | 16.2     | 63         | 20.5     | 72       | 26.9     | 76       | 31.1     | 80       | 35.6     | 83       | 38.2     | 85       | 41.5     |
| 100                 | 62       | 17.9     | 66         | 23.4     | 75       | 29.8     | 79       | 34.9     | 84       | 49.3     | 88       | 43.4     | 91       | 46.9     |

#### DT35 Series Performance Chart—25°

|                     | Nozzle   | Set 30   | Nozzle   | Set 31   | Nozzle   | Set 32   | Nozzle   | Set 33   | 1.46     | Set 34   | Nozzle   | Set 35   | Nozzle   | Set 36   | Nozzle   | -        |
|---------------------|----------|----------|----------|----------|----------|----------|----------|----------|----------|----------|----------|----------|----------|----------|----------|----------|
| Front               | (White   | 200      | (Yell    |          |          | ue)      | (Bro     | wn)      | (Ora     |          | (Gre     | een)     | (Gr      | ray)     | -        | ack)     |
| Nozzle<br>Positions | 102-     | 2208     | 102-     | 6906     | 102-     | 0726     | 102-     | 6907     | 102-     | 0728     | 102-     | 6955     | 102-     | 6935     | 102-     | 6936     |
| rosidons            |          |          | <b>(</b> |          |          | <b>(</b> | 0        | •        | 0        | •        | 0        | •        | •        |          | 0        | •        |
|                     | Yellow   | Biege    | Yellow   | Brown    | Yellow   | Green    | Green    | Green    | Green    | Green    |
|                     | 102-5670 | 102-6942 | 102-5670 | 102-5671 | 102-5670 | 102-6884 | 102-5670 | 102-6884 | 102-5670 | 102-6884 | 102-5670 | 102-6885 | 102-6531 | 102-6885 | 102-6531 | 102-6885 |
| Back                | •        |          |          |          |          |          | •        |          |          |          |          |          |          |          |          |          |
| Nozzle<br>Positions | Red Plug |
| rosidons            | 102-4335 | 102-4335 | 102-4335 | 102-4335 | 102-4335 | 102-4335 | 102-4335 | 102-4335 | 102-4335 | 102-4335 | 102-4335 | 102-4335 | 102-4335 | 102-4335 | 102-4335 | 102-4335 |
| PSI                 | Radius   | GPM      |
| 50                  | 43       | 8.2      | 53       | 13.8     | 56       | 18.3     | 61       | 21.7     | 65       | 25.3     |          |          |          | _        |          | _        |
| 65                  | 45       | 10.0     | 53       | 15.5     | 59       | 20.5     | 64       | 24.4     | 68       | 28.2     | 72       | 34.1     | I        | _        |          | _        |
| 80                  | 46       | 11.5     | 57       | 17.3     | 62       | 22.7     | 67       | 27.1     | 71       | 31.1     | 75       | 37.8     | 78       | 40.3     | 80       | 44.0     |
| 100                 | 47       | 13.4     | 59       | 19.1     | 65       | 24.9     | 70       | 29.8     | 74       | 34.1     | 79       | 40.9     | 81       | 43.8     | 83       | 47.3     |

|                     | Nozzle   | Set 51   | Nozzle   | Set 52   | Nozzle   | Set 53   | Nozzle   | Set 54   | Nozzle   | Set 55   | Nozzle   | Set 56   | Nozzle   | Set 57        | Nozzle   | Set 58        | Nozzle   | Set 59  |
|---------------------|----------|----------|----------|----------|----------|----------|----------|----------|----------|----------|----------|----------|----------|---------------|----------|---------------|----------|---------|
|                     |          | 0        | (        |          | (        |          | (6       |          | (        |          |          | •        | (        | 9             | (        |               | (        |         |
| Front               | (Yel     | low)     | (Bi      | ue)      | (Bro     | wn)      | (Ora     | nge)     | (Gn      | en)      | (Gr      | ay)      | (Bla     | ck)           | (Re      | id)           | (Be      | ige)    |
| Nozzle              | 102-     | 0725     | 102-     | 7001     | 102-     | 0727     | 102-     | 7002     | 102-     | 6908     | 102-     | 0730     | 102      | 4261          | 102-     | 4260          | 102-     | 4259    |
| Positions           |          |          |          | •        |          |          | •        |          |          |          | •        |          |          | •             |          | •             |          |         |
|                     | Red Mug  | Red Plug | Brown<br>Plug | Red Plug | Brown<br>Flug | Red Plug | Red Plu |
|                     | 102-4335 | 102-4335 | 102-4335 | 102-4335 | 102-4335 | 102-4335 | 102-4335 | 102-4335 | 102-4335 | 102-4335 | 102-4335 | 102-4335 | 102-4335 | 102-6883      | 102-4335 | 102-6883      | 102-4335 | 102-433 |
| Back                | 0        | •        | 0        | 0        | •        |          | 0        | •        | •        |          | 0        |          | 0        | •             | •        | •             | 0        | •       |
| Nozzle<br>Positions | Yellow   | Blue     | Yellow   | Orange   | Yellow   | Red      | Yellow   | Beige    | Yellow   | Beige    | Yellow   | Red      | Yellow   | Gray          | Yellow   | Gray          | Yellow   | Gray    |
| POSICIONS           | 102-6937 | 102-2925 | 102-6937 | 102-2926 | 102-6937 | 102-2928 | 102-6937 | 102-2929 | 102-6937 | 102-2929 | 102-6937 | 102-6944 | 102-6937 | 102-6945      | 102-6937 | 102-6945      | 102-6937 | 102-694 |
| PSI                 | Radius   | GPM           | Radius   | GPM           | Radius   | GPM     |
| 50                  | 58       | 13.2     | 59       | 15.7     | 64       | 22.0     | 70       | 26.2     | _        | _        | _        |          | _        |               |          | _             | _        |         |
| 65                  | 60       | 14.8     | 61       | 17.5     | 68       | 24.8     | 74       | 29.3     | 79       | 34.2     |          |          |          |               |          | _             | _        |         |
| 80                  | 61       | 16.4     | 64       | 20.0     | 72       | 27.6     | 78       | 32.6     | 83       | 38.0     | 85       | 40.7     | 87       | 44.9          | 91       | 50.2          | 96       | 55.6    |
| 100                 | 63       | 18.1     | 67       | 23.6     | 75       | 30.4     | 81       | 36.7     | 87       | 42.5     | 90       | 45.8     | 93       | 50.2          | 95       | 55.4          | 99       | 61.8    |

#### DT55 Series Performance Chart—25°

| D122 20             | eries Pe | ertorm   | ance Ci  | nart—⊿   | 25-      |          |          |          |          |          |          |          |          |          |          |          |          |          |
|---------------------|----------|----------|----------|----------|----------|----------|----------|----------|----------|----------|----------|----------|----------|----------|----------|----------|----------|----------|
|                     | Nozzle   | Set 51   | Nozzle   | Set 52   | Nozzle   | Set 53   | Nozzle   | Set 54   | Nozzle   | Set 55   | Nozzle   | Set 56   | Nozzle   | Set 57   | Nozzle   | Set 58   | Nozzle   | Set 59   |
|                     | (        | 9        | (        |          | (6       |          | (        |          |          |          |          |          | •        |          | (        |          |          |          |
| Front               | (Yell    | law)     | (Bi      | ue)      | (Bro     | wn)      | (Ora     | nge)     | (Gn      | en)      | (Gr      | ay)      | (Bla     | ick)     | (Re      | id)      | (Be      | ige)     |
| Nozzle              | 102-     | 6906     | 102-     | 0726     | 102-     | 6907     | 102-     | 0728     | 102-     | 6955     | 102-     | 6935     | 102-     | 6936     | 102-     | 6909     | 102-     | 4259     |
| Positions           |          | •        | 0        | 0        | 0        | •        |          | <b>(</b> | 0        | •        | •        | •        | •        | •        | 0        | •        | •        | •        |
|                     | Yellow   | Brown    | Yellow   | Green    | Green    | Green    | Green    | Creen    | Green    | Green    | Green    | Green    |
|                     | 102-5670 | 102-5671 | 102-5670 | 102-6884 | 102-5670 | 102-6884 | 102-5670 | 102-6884 | 102-5670 | 102-6885 | 102-6531 | 102-6885 | 102-6531 | 102-6885 | 102-6531 | 102-6885 | 102-6531 | 102-6885 |
| Back                | •        |          |          |          | •        |          |          |          |          |          |          |          | •        |          |          |          |          |          |
| Nozzle<br>Positions | Red Plug |
| POSICIONS           | 102-4335 | 102-4335 | 102-4335 | 102-4335 | 102-4335 | 102-4335 | 102-4335 | 102-4335 | 102-4335 | 102-4335 | 102-4335 | 102-4335 | 102-4335 | 102-4335 | 102-4335 | 102-4335 | 102-4335 | 102-4335 |
| PSI                 | Radius   | GPM      |
| 50                  | 55       | 14.1     | 57       | 18.5     | 62       | 22.3     | 66       | 25.8     | _        |          |          | _        | -        | -        |          |          | _        |          |
| 65                  | 57       | 15.8     | 60       | 20.9     | 65       | 25.1     | 69       | 28.7     | 73       | 35.9     | _        | _        | -        | I        |          |          | _        |          |
| 80                  | 59       | 17.5     | 61       | 23.1     | 68       | 27.8     | 72       | 31.7     | 76       | 39.7     | 80       | 43.1     | 83       | 48.2     | 85       | 50.0     | 89       | 57.5     |
| 100                 | 61       | 19.3     | 63       | 25.3     | 71       | 30.3     | 75       | 34.5     | 80       | 43.5     | 83       | 49.0     | 88       | 51.5     | 90       | 53.9     | 92       | 61.3     |

#### DT34B Series Performance Chart—25°

|                     | _        |              | _           |          | _        |          | _        |              | _        |              | _        |             | _        |          | _        |             |
|---------------------|----------|--------------|-------------|----------|----------|----------|----------|--------------|----------|--------------|----------|-------------|----------|----------|----------|-------------|
|                     | 1        | Set 31       | -           | Set 32   | Nozzle   | Set 33   | Nozzle   |              | 6        | Set 35       | Nozzle   | Set 36      |          | Set 37   | -        | Set 38      |
| Front               |          | 9)           | (           | 9        | (0       |          |          |              | ((       |              | (6       | 9)          | €        | 5)       | - (4     | 9           |
| Nozzle<br>Positions |          | low)<br>0725 | (BI<br>102- |          | (Bro     |          | (Ora     |              |          | een)<br>6908 |          | ay)<br>0730 | (Bl:     |          |          | ed)<br>4260 |
| rosidoris           | 102-     | 0/23         | 102-        | 7001     | 102-     | 0/2/     | 102-     | 7002         | 102-     | 0706         | 102-     | 0/30        | 102-     | 4201     | 102-     | 4200        |
|                     |          |              |             |          |          |          | Front N  | ozzles 102-4 | 335 🐷    | led Plug     |          |             |          |          |          |             |
| Back<br>Nozzle      |          | •            |             |          |          | •        |          |              |          |              |          |             |          |          |          |             |
| Positions           | Yellow   | Blue         | Yellow      | Orange   | Yellow   | Red      | Yellow   | Beige        | Yellow   | Beige        | Yellow   | Red         | Yellow   | Gray     | Yellow   | Gray        |
|                     | 102-6937 | 102-2925     | 102-6937    | 102-2926 | 102-6937 | 102-2928 | 102-6937 | 102-2929     | 102-6937 | 102-2929     | 102-6937 | 102-6944    | 102-6937 | 102-6945 | 102-6937 | 102-694     |
| PSI                 | Radius   | GPM          | Radius      | GPM      | Radius   | GPM      | Radius   | GPM          | Radius   | GPM          | Radius   | GPM         | Radius   | GPM      | Radius   | GPM         |
| 50                  | 57       | 13.0         | 58          | 15.5     | -        | _        | -        | I            | _        | _            | _        | _           | _        | _        | _        | =           |
| 60                  | 58       | 14.1         | 60          | 17.2     | 67       | 23.6     | _        | _            | _        | _            | _        | _           | _        | _        | _        | -           |
| 70                  | 59       | 15.5         | 61          | 18.2     | 69       | 26.2     | 73       | 30.0         | 78       | 35.7         | _        | _           | _        | _        | -        | _           |
| 80                  | 60       | 16.2         | 63          | 20.5     | 72       | 27.9     | 76       | 32.1         | 80       | 38.2         | 83       | 40.9        | 85       | 42.1     | 91       | 50.2        |
| 90                  | 61       | 17.5         | 65          | 22.0     | 74       | 29.7     | 78       | 34.1         | 82       | 40.5         | 86       | 43.4        | 88       | 44.5     | 93       | 52.8        |
| 100                 | 62       | 18.8         | 66          | 23.4     | 75       | 31.4     | 79       | 36.0         | 84       | 42.7         | 88       | 45.8        | 91       | 46.9     | 95       | 55.4        |
| Stator              |          |              |             | 102-69   | 29 Blue  |          |          |              |          |              |          | 102-194     | 0 White  |          |          |             |
| Conver-<br>sions    |          |              |             | DT34     | 3134     |          |          |              |          |              |          | DT34        | 3537     |          |          |             |

#### DT35B SERIES PART CIRCLE SPRINKLERS

DT35B-X2-XXXX 1" Check-O-Matic

835B SERIES PART CIRCLE SPRINKLERS 835B-X2-XXXX 1" Check-O-Matic

| DT35B               | Series                        | Perfor        | nance                         | Chart-   | –25°        |             |              |          |          |              |          |              |        |              |             |              |            |             |
|---------------------|-------------------------------|---------------|-------------------------------|----------|-------------|-------------|--------------|----------|----------|--------------|----------|--------------|--------|--------------|-------------|--------------|------------|-------------|
|                     | Nozzle                        | Set 30        | Nozzle                        | 9        | Nozzle      | Set 32      | Nozzle       | Sot 33   | Nozzle   | Set 34       | Nozzle   | Sot 35       | Nozzk  | Set 36       | Nozzle      | Set 37       | (          | Set 38      |
| Front               |                               | Plug)<br>2208 | (Yell<br>102-                 |          | (B)<br>102- | ue)<br>0726 | (Bro<br>102- |          |          | nge)<br>0728 | (Gn      | een)<br>6955 |        | ray)<br>6935 | (Bb<br>102- | ktk)<br>6936 |            | ed)<br>6909 |
| Nozzie<br>Positions | 0                             |               | 0                             | (a)      | 0           | <b>(</b>    | <b>©</b>     | <u>•</u> | 0        | <b>(</b>     | 0        | (i)          | (i)    | (m)          | (i)         | (a)          | <b>(a)</b> | •           |
|                     | 102-5670                      | 102-6942      | 102-5670                      | 102-5671 | 1400041     | 1400011     | 102-5670     | 102-6884 | 102-5670 |              | 102-5670 |              |        | 102-6885     |             | 0.00         | 102-6531   | 91001       |
|                     | Back Nozdes 102-4335          |               |                               |          |             |             |              |          |          |              | ad Plug  |              |        |              |             |              |            |             |
| PSI                 | Radius                        | CPM           | Radius                        | GPM      | Radius      | GPM         | Radius       | CPM      | Radius   | GPM          | Radius   | CPM          | Radius | CPM          | Ractius     | GPM          | Radius     | GPM         |
| 50                  | 43                            | 8.2           | 55                            | 13.6     | 56          | 18.3        | -            | _        | -        | -            | _        | _            | -      | -            | -           | -            | _          | -           |
| 60                  | 44                            | 9.3           | 56                            | 15.0     | 58          | 20.1        | 63           | 24.2     | -        | -            | _        | -            | -      | -            | _           | -            | _          | -           |
| 70                  | 45                            | 10.4          | 58                            | 16.2     | 60          | 21.8        | 65           | 26.3     | 69       | 30.0         | 73       | 37.0         | -      |              |             | -            | _          | -           |
| 80                  | 46                            | 11.5          | 59                            | 17.3     | 62          | 23.3        | 67           | 28.0     | 71       | 32.1         | 75       | 39.6         | 78     | 42.9         | 80          | 48.6         | 85         | 50.6        |
| 90                  | 47                            | 12.5          | 60 18.4 64 24.7 69 29.8 73 34 |          |             |             |              |          |          | 34.2         | 77       | 42.0         | 80     | 45.4         | 82          | 51.5         | 88         | 53.6        |
| 100                 | 47                            | 13.4          | 61 19.3 65 26.0 70 31.4 74    |          |             |             |              |          |          |              | 79       | 44.2         | 81     | 48.8         | 83          | 54.2         | 90         | 56.3        |
| Stator              | 102-6929 Slue 102-1939 Yellow |               |                               |          |             |             |              |          |          |              |          |              |        | 102-194      | IO White    |              |            |             |
| C                   | onversion                     | 5             |                               |          |             | DT35        | -3134        |          |          |              |          |              |        | DT35         | -3537       |              |            |             |

|                  | - 6       | Set 30        | Nozzk        |                              | Nozzle                           |                      | Nozzle   | Set 33 | Nozzle       | Set 34 | Nozzle      | Set 35       | Nozzie     | Set 36       | Nozzle   |          | Nozzk  | Set 38      |
|------------------|-----------|---------------|--------------|------------------------------|----------------------------------|----------------------|----------|--------|--------------|--------|-------------|--------------|------------|--------------|----------|----------|--------|-------------|
|                  | (         | 2             | (            | 9)                           | 9                                | 9                    | (        |        |              |        |             | 9            |            | •            | 6        | 9        | - (    | 9           |
|                  |           | nite)<br>2208 | (Yel<br>102- |                              | (Bi                              |                      | (Bro     |        | (Ora<br>102- |        | (Gr<br>102- | een)<br>0729 | (G<br>102- | ray)<br>0730 | (Bi:     |          |        | ed)<br>6909 |
| Base<br>Pressure | •         | ⊕<br>Ouv      | •            | ©<br>Cav                     | · Bad                            | <ul><li>0m</li></ul> | Orange   | (a)    | Orange       | •      | •           | © CW         | •          | © OTH        | Orange   | <b>⊕</b> | •      | GW CW       |
|                  | 102-2925  | 102-2910      | 102-2925     | 0.00                         | 103-2928                         | 102-2910             | 102-2926 | 0.49   |              |        | 0.01        | 102-2910     |            | 102-2910     | 102-2926 | 102-2910 |        | 102-2010    |
|                  |           |               |              | Back Novade 102-4335         |                                  |                      |          |        |              |        |             |              |            |              |          |          |        |             |
| psi              | Radius    | GPM           | Radius       | GPM                          | Radius CPM Radius CPM Radius CPM |                      |          |        |              |        | Radius      | CPM          | Radius     | GPM          | Radius   | GPM      | Radius | GPM         |
| 50               | 42        | 7.1           | 52           | 14.0                         | 58 18.0                          |                      |          |        |              | -      | -           | -            | -          | -            | -        | _        | -      |             |
| 60               | 43        | 7.9           | 54           | 15.2                         | 60                               | 19.5                 | 66       | 21.9   | -            |        |             | =            | -          | -            | _        | =        | _      | _           |
| 70               | 45        | 8.8           | 55           | 16.4                         | 63                               | 21.0                 | 68       | 23.6   | 74           | 32.7   | 77          | 35.2         | -          | -            | -        | -        | -      | -           |
| 80               | 46        | 9.6           | 57           | 17.4                         | 65                               | 22.6                 | 70       | 25.3   | 77           | 35.1   | 79          | 37.7         | 84         | 39.6         | 86       | 43.4     | 90     | 47.5        |
| 90               | 47        | 10.4          | 58           | 58 18.5 68 23.9 72 26.8 79 3 |                                  |                      |          |        |              |        | 82          | 9.9          | 86         | 41.9         | 88       | 45.9     | 93     | 50.0        |
| 100              | 48        | 11.2          | 59           | 59 19.4 70 25.2 74 28.2 80   |                                  |                      |          |        |              |        |             | 41.8         | 88         | 44.1         | 90       | 48.4     | 95     | 52.5        |
| Stator           | 102-69    | 29 Blue       |              |                              |                                  | 102-193              | 9 Yellow |        |              |        |             |              |            | 102-194      | 0 White  |          |        |             |
| c                | onversion | s             |              |                              |                                  | 8355                 | 3134     |        |              |        |             |              |            | 8355         | 3537     |          |        |             |