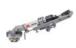

REVISED 2010

| 220G SERIES BRASS VALVES |                                                                                                                           |  |  |  |  |
|--------------------------|---------------------------------------------------------------------------------------------------------------------------|--|--|--|--|
| 220G-27-04               | 1" Brass Pressure Regulating Valve, Low Watt, High Surge                                                                  |  |  |  |  |
| 220G-27-05               | 1-1/4" Brass Pressure Regulating Valve, Low Watt, High Surge                                                              |  |  |  |  |
| 220G-27-06               | 1-1/2" Brass Pressure Regulating Valve, Low Watt, High Surge                                                              |  |  |  |  |
| 220G-27-08               | 2" Brass Pressure Regulating Valve, Low Watt, High Surge                                                                  |  |  |  |  |
| P-220G SERIES            | S PLASTIC VALVES                                                                                                          |  |  |  |  |
| P220G-27-04              | 1" Plastic Pressure Regulating Valve, Low Watt, High Surge                                                                |  |  |  |  |
| P220G-27-06              | 1-1/2" Plastic Pressure Regulating Valve, Low Watt, High Surge                                                            |  |  |  |  |
| P220G-27-08              | 2" Plastic Pressure Regulating Valve, Low Watt, High Surge                                                                |  |  |  |  |
| P220G-27-00              | 3" Plastic Pressure Regulating Valve, Low Watt, High Surge                                                                |  |  |  |  |
|                          | 220G-27-04<br>220G-27-05<br>220G-27-06<br>220G-27-08<br><b>P-220G SERIES</b><br>P220G-27-04<br>P220G-27-06<br>P220G-27-08 |  |  |  |  |

#### **QUICK COUPLING VALVES & ACCESSORIES**