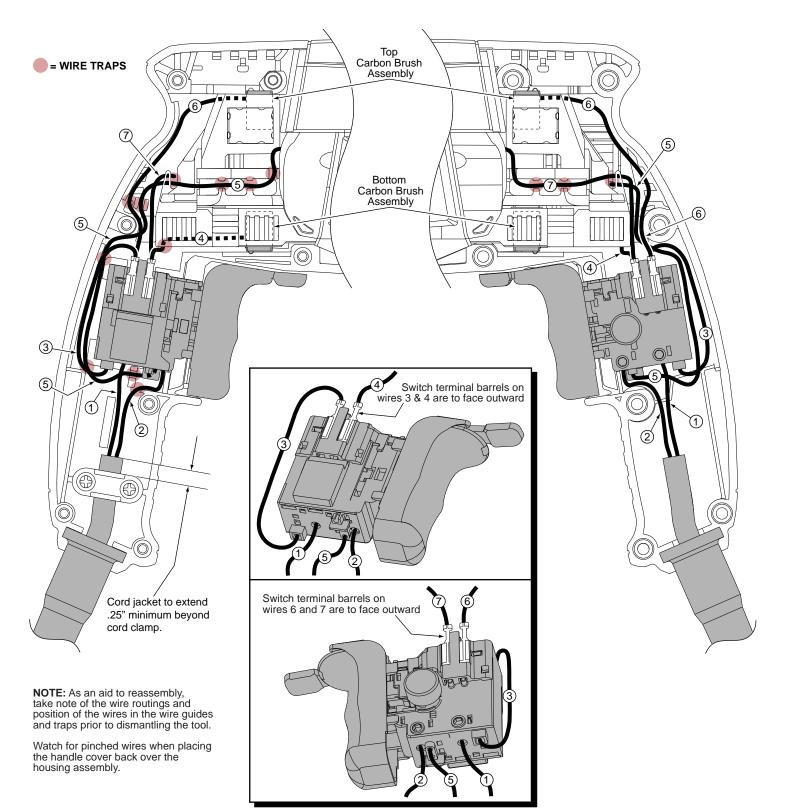

Do not place gear shaft assembly (31) in solvent solution. Wipe off with a clean dry cloth.

| WIRING SPECIFICATIONS |       |            |        |                                                              | NOTE:<br>All leads must be held to           |          |
|-----------------------|-------|------------|--------|--------------------------------------------------------------|----------------------------------------------|----------|
| Wire                  | Wire  | Origin or  |        |                                                              | All lead lengths are before<br>TERMINAL DESC |          |
| No.                   | Color | Gauge      | Length | Terminals, Connectors and 1 or 2 End Wire Preparation        |                                              |          |
| 1                     | Black | Cord       |        | Component of cordset. Connect to switch as shown.            |                                              |          |
| 2                     | White | Cord       |        | Component of cordset. Connect to switch as shown.            | Code                                         | Part No. |
| 3                     | Black | 23-94-5378 | 95mm   | Jumper - leadwire assembly. Connect to switch as shown.      |                                              |          |
| 4                     | Black | 23-94-5377 | 55mm   | Connect to switch and bottom carbon brush assembly as shown. |                                              |          |
| 5                     | Black | Field      |        | Component of field. Connect to switch as shown.              |                                              |          |
| 6                     | White | 23-94-5376 | 90mm   | Connect to switch and top carbon brush assembly as shown.    |                                              |          |
| 7                     | Red   | Field      |        | Component of field. Connect to switch as shown.              |                                              |          |
|                       |       |            |        |                                                              |                                              |          |
|                       |       |            |        |                                                              |                                              |          |