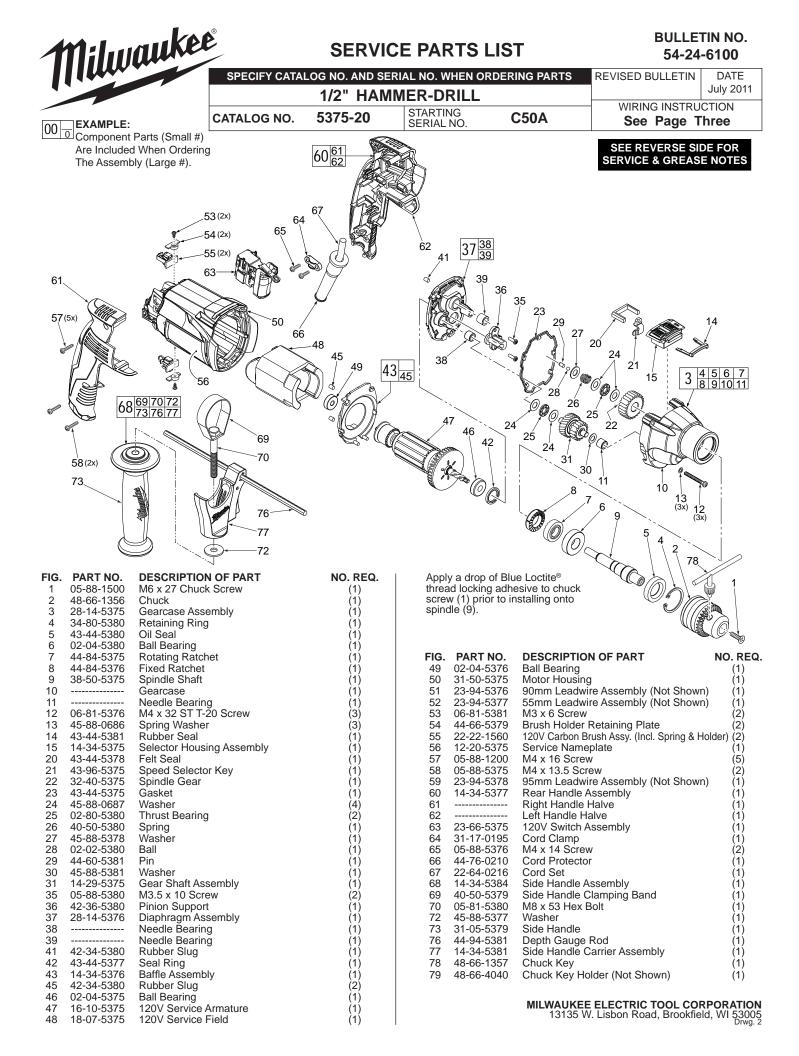

3. Lubricate gear assembly (parts 11, 22, 23, 24, 25, 26, 27, 28, 29, 30, 31, 35, 36, 38 and 39) using 1/4 oz. of Type "P" grease, No. 49-08-4250.

Total amount of lubrication: approximately 1/2 oz.

Saturate felt seal (20) with lightweight oil before assembling onto selector housing assembly (15).

Do not place gear shaft assembly (31) in solvent solution. Wipe off with a clean dry cloth.

| WIRING SPECIFICATIONS |       |            |        |                                                              | NOTE:<br>All leads must be held to           |          |
|-----------------------|-------|------------|--------|--------------------------------------------------------------|----------------------------------------------|----------|
| Wire                  | Wire  | Origin or  |        |                                                              | All lead lengths are before<br>TERMINAL DESC |          |
| No.                   | Color | Gauge      | Length | Terminals, Connectors and 1 or 2 End Wire Preparation        |                                              |          |
| 1                     | Black | Cord       |        | Component of cordset. Connect to switch as shown.            |                                              |          |
| 2                     | White | Cord       |        | Component of cordset. Connect to switch as shown.            | Code                                         | Part No. |
| 3                     | Black | 23-94-5378 | 95mm   | Jumper - leadwire assembly. Connect to switch as shown.      |                                              |          |
| 4                     | Black | 23-94-5377 | 55mm   | Connect to switch and bottom carbon brush assembly as shown. |                                              |          |
| 5                     | Black | Field      |        | Component of field. Connect to switch as shown.              |                                              |          |
| 6                     | White | 23-94-5376 | 90mm   | Connect to switch and top carbon brush assembly as shown.    |                                              |          |
| 7                     | Red   | Field      |        | Component of field. Connect to switch as shown.              |                                              |          |
|                       |       |            |        |                                                              |                                              |          |
|                       |       |            |        |                                                              |                                              |          |