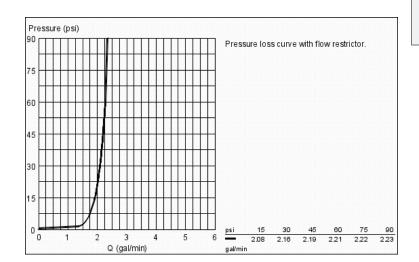

• **GROHE FlowBalance** (a flow regulating screw to adjust flow rate: and spray performance of shower head) – have perfect water flow even in customized multiple shower installations

- SpeedClean anti-lime system
- Suitable for instantaneous heater
- Max Flow Rate 2.5 gpm at 80 psi (9.5 L/min)