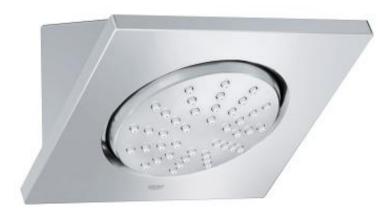

## RAINSHOWER F-SERIES 5" Shower Head 1 Spray MODEL # 27254000

## Standard Specification:

- 1 Spray: Normal
- Wall mount
- 5" x 5"
- Spray plate with ball joint (12.5° rotation)
- 1/2" NPT Female thread
- 2.5 gpm (9.5 l/min) flow limiter
- GROHE DreamSpray perfect spray pattern
- GROHE StarLight chrome finish