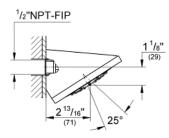

## Standard Specification:

- 1 Spray: Normal
- Wall mount
- 5" x 5"
- Spray plate with ball joint (12.5° rotation)
- 1/2" NPT Female thread
- 2.5 gpm (9.5 l/min) flow limiter
- GROHE DreamSpray perfect spray pattern
- GROHE StarLight chrome finish