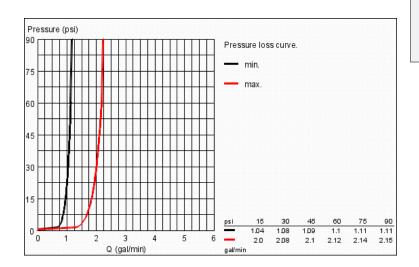

## Standard Specification:

- 1 Spray: Normal
- Includes concealed body
- Can also be used as a head shower
- 5" x 5"
- Spray plate with ball joint (12.5° rotation)
- 1/2" NPT Female thread
- 2.5 gpm (9.5 l/min) flow limiter
- GROHE DreamSpray perfect spray pattern
- GROHE StarLight chrome finish
- GROHE FlowBalance (a flow regulating screw to adjust flow rate: and spray performance of shower head) – have perfect water flow even in customized multiple shower installations
- SpeedClean® anti-lime system
- Suitable for instantaneous heater
- Max Flow Rate 2.5 gpm at 80 psi (9.5 L/min)