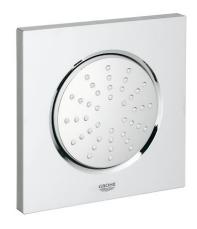

## Product Description: RAINSHOWER F-SERIES 5" Body Spray

## Standard Specification:

- 1 Spray: Normal
- Includes concealed body
- Can also be used as a head shower
- 5" x 5"
- Spray plate with ball joint (12.5° rotation)
- 1/2" NPT Female thread
- 2.5 gpm (9.5 l/min) flow limiter
- GROHE DreamSpray perfect spray pattern
- GROHE StarLight chrome finish
- GROHE FlowBalance (a flow regulating screw to adjust flow rate: and spray performance of shower head) – have perfect water flow even in customized multiple shower installations
- SpeedClean® anti-lime system
- Suitable for instantaneous heater
- Max Flow Rate 2.5 gpm at 80 psi (9.5 L/min)