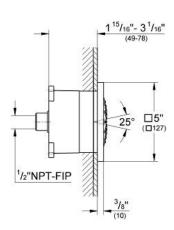

## Standard Specification:

- 1 Spray: Normal
- Includes concealed body
- Can also be used as a head shower
- 5" x 5"
- Spray plate with ball joint (12.5° rotation)
- 1/2" NPT Female thread
- 2.5 gpm (9.5 l/min) flow limiter
- GROHE DreamSpray perfect spray pattern
- GROHE StarLight chrome finish
- GROHE FlowBalance (a flow regulating screw to adjust flow rate: and spray performance of shower head) – have perfect water flow even in customized multiple shower installations
- SpeedClean® anti-lime system
- Suitable for instantaneous heater
- Max Flow Rate 2.5 gpm at 80 psi (9.5 L/min)