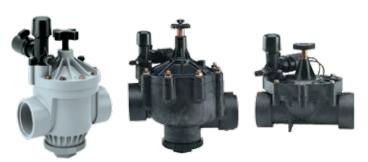

### MODULAR PRESSURE REGULATOR

ONE MODEL FITS ALL HEAVY-DUTY COMMERCIAL 100 SERIES (CENTURY PLUS), 700 SERIES (ULTRAFLOW®), 200B AND 311A SERIES VALVES\*

Compatible with Irritrol commercial valves