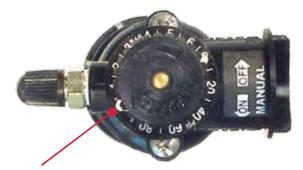

#### **ADDED FEATURES**

- Clearly marked dial settings permit precise control of downstream pressure
- Desired pressure may be set with water on or off
- Delivers an accuracy of ±3 psi
- Low-profile design permits use in applications with limited space
- Schrader valve test port is easily accessible for in-line use
- Manufactured of heavy-duty, corrosion-resistant glass-filled nylon
- Accessible internal module
- Stainless steel and brass hardware
- Vandal (proof) cap to avoid unauthorized use
- Five-year warranty

#### **EASILY KEEP DOWNSTREAM PRESSURE CONSTANT**

Simply turn the dial to the desired pressure

We reserve the right to improve our products and make changes in the specifications and designs without notice and without incurring obligation. Products depicted in this brochure are for demonstration purposes only. Actual products offered for sale may vary in design and features.