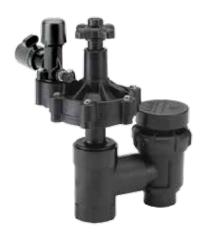

### MODULAR PRESSURE REGULATOR

ONE MODEL FITS ALL HEAVY-DUTY COMMERCIAL 100 SERIES (CENTURY PLUS), 700 SERIES (ULTRAFLOW®), 200B AND 311A SERIES VALVES\*

Compatible with Irritrol commercial valves