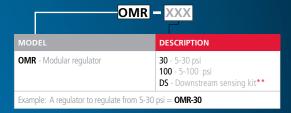

#### **MODELS**

ModelDescriptionOMR-30Modular regulator 5-30 psiOMR-100Modular regulator 5-100 psiOMR-DSDownstream sensing kit