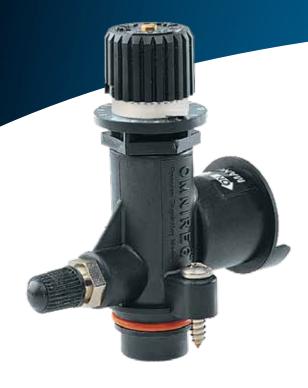

# Irritrol

This pressure-regulating device enables the user to quickly and accurately set the optimal system pressure.

Model 311A anti-siphon valve with OMNIREG attached

#### **BUILT-IN SCHROEDER VALVE**

For independent pressure readings

Compatible with Century PLUS (excluding anti-contamination models), 700 UltraFlow® (1", 11/2" and 2") and 311A manufactured after 1/1/96; 700 UltraFlow (3/4") manufactured after 5/4/96; and 200B manufactured after 12/1/98.