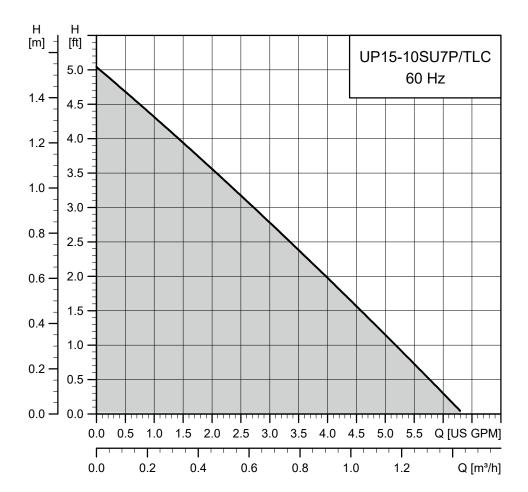

## COMFORT SYSTEM Technical Data

# **Product Offering**

| COMFORT SYSTEM <b>INFORMATION</b> |                 |
|-----------------------------------|-----------------|
| Flow, Q:                          | 6.3 GPM         |
| Head, H:                          | 5ft             |
| Motor Watts:                      | 25 W            |
| Voltage:                          | 1 X 115V        |
| Liquid Temperature:               | 36° F to 230° F |
| Port to Port Length:              | 5.9"            |
| Pump Housing:                     | Stainless Steel |
| Connection Type:                  | ¾ " NPT         |