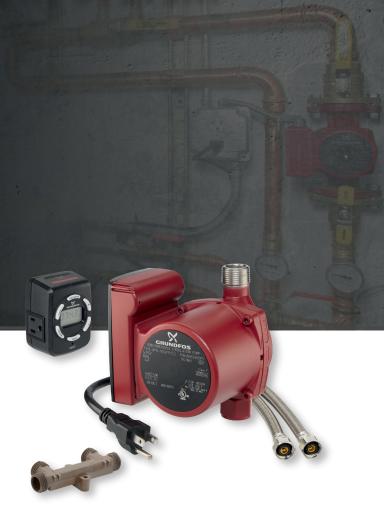

# Hot Water Recirculation Pump with Digital Timer

# GRUNDFOS COMFORT SYSTEM

The Grundfos Comfort System brings both comfort and savings to the retrofit market without the need for a dedicated return line.

Now updated with the introduction of the easily programmable digital timer with battery backup, the Comfort System offers more flexibility and reliability to the homeowner.

The stainless steel circulator with timer, installed at the water heater, helps pull water back to be heated and recirculated. The thermostatically controlled comfort valve, installed at the farthest fixture from the water heater, helps regulate the flow from hot water line to the cold-water line.

The Grundfos Comfort System is the ultimate in comfort and convenience as hot water is instantly available at sinks, appliances and bathroom faucets throughout the household.

- Retrofit solution- no return line required
- Can save up to 12,000 gallons of year in a typical household
- Includes timer, 10ft line cord, thermal bypass valve and hose kit
- Installs in less than two hours
- Certified to NSF-61 and NSF-372 standards

# Key Features and Benefits of the Digital timer

- Intuitive programmable settings for time, region and date
- Compatible with all Grundfos line cord products
- Battery back up to maintain settings if power is lost
- · User friendly display