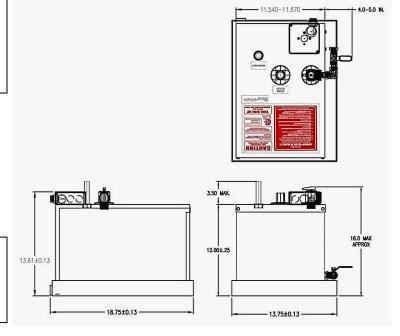

#### **Product Specification Basics:**

The steam generator unit dimensions are approximately 18-3/4"L x 13-3/4"W x 16"H in dimension. The generator shall be made from stainless steel and include: SmartSteam, PowerFlush and a Split Tank.