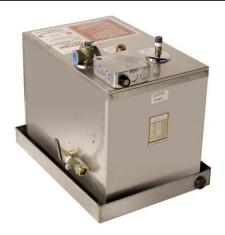

# Day Spa 650 Series Standard Equipment:

- Designed for Multiple steam room use, 2 to 4 Rooms.
- 3 Phase unit is available on 650 Series Generators.
- Includes Steam Distribution System Module to deliver steam to rooms independently. See separate Rough-in Guide.
- Designed for commercial use.
- Large capacity tank size.
- Unit has 208-240 volt power connections to be installed by your licensed electrician.
- Superior heating elements low watt density.
- Includes Stainless Steel drip pan.

- Can be plumbed up to 50 ft. from the steam room without upsizing the generator.
- Stainless steel construction throughout.
- Split tank technology enhances performance and life-span.
- New style Polished Chrome Steam Head.
- Hardware Kit provided.
- Temp Sensor is built into controller.
- Optional Front Desk Sentinel Control is available & may be located up to 100' of cable run from the generator.

#### **Product Specification Basics:**

The steam generator unit dimensions are approximately 18-3/4"L x 13-3/4"W x 16"H in dimension. The generator shall be made from stainless steel and include: SmartSteam, PowerFlush and a Split Tank.