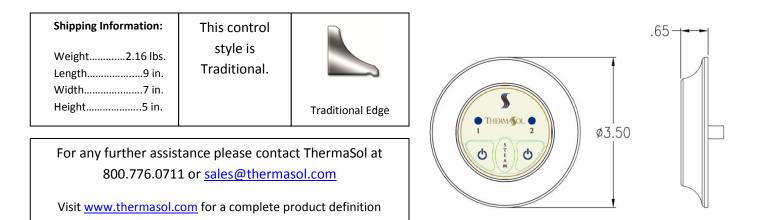

## **Product Specification:**

The user interface control shall be dimensioned approx. Ø3.5 x 0.65 Inches. The Control shall be made from billet aluminum and include the ability to turn-on steam remotely with use of a 100% networked digital technology.