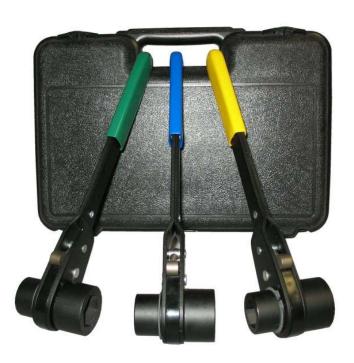

## DUAL SOCKET RATCHET WRENCHES — VALUE LINE

- Convenient carrying case with 3 popular sizes!
- Dual socket wrenches combine two popular socket sizes into one tool.
- Color-coded handles for quick grabs!
- Ratchet teeth and pawl are large and easy to clean.
- Thru-bolt design works on nuts on any threaded length.
- Modest handle length requires less clearance in close quarters.

| Catalog<br>No. | Item<br>Code | Sockets                     | Description                                                               |
|----------------|--------------|-----------------------------|---------------------------------------------------------------------------|
| LVDSSET        | 02930        | See below                   | Kit contains one of each: LV1815, LV2017 & LVHM2275                       |
| ·              |              |                             |                                                                           |
|                |              | WRENCHES ONLY               |                                                                           |
| LV2017         | 02950        | 1 1/4" & 1 1/16"            | Mechanical joints and restraints, repair clamps, service saddles          |
| LV1815         | 02952        | 1 1/8" & 15/16"             | Flange bolts, friction clamps, hydrant break flange and some bonnet bolts |
| LVHM2275       | 02954        | 3/4" & 7/8" and 19mm & 22mm | Hymax™ Reducer Couplings                                                  |