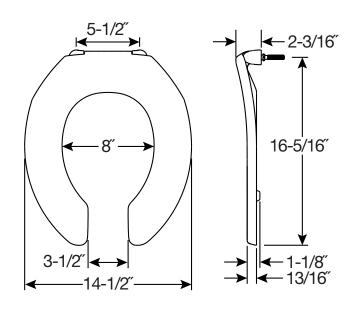

## **SPECIFICATIONS:**

Size: Round

Material: Plastic

Style: Open Front less Cover

Ring Bumpers: Two

**Hinges:** Plastic Non Self-Sustaining Check Hinges (955CT) or Self-Sustaining Check Hinges (955SSCT) with Non-Corroding 300 Series Stainless Steel Posts and Pintles