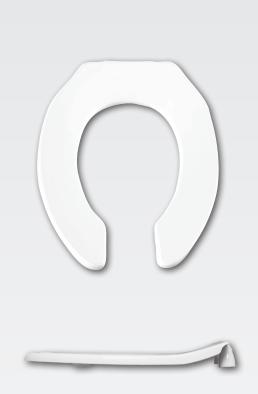

## 955CT / 955SSCT

COMMERCIAL HEAVY-DUTY PLASTIC TOILET SEAT

## **SPECIFICATIONS:**

Size: Round

Material: Plastic

Style: Open Front less Cover

Ring Bumpers: Two

**Hinges:** Plastic Non Self-Sustaining Check Hinges (955CT) or Self-Sustaining Check Hinges (955SSCT) with Non-Corroding 300 Series Stainless Steel Posts and Pintles