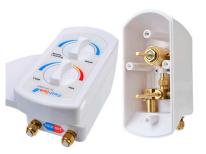

## FRESHSPA DUAL TEMP FSW-20

- 1. Full adjustability for easy toilet fit
- 2. Retractable nozzle for advanced hygiene
- 3. Adjustable nozzle (three positions)
- 4. Self-cleaning nozzle function
- 5. Adjustable water temperature control
- 6. Adjustable bidet wash water pressure
- 7. Solid brass internal valve and supply connections

## **OTHER FEATURES**

- All brass 3/8" hot water T-valve and 7/8" cold water T-valve (the competition uses plastic)
- High quality braided metal hose for cold water connection
- · Anti-bacterial ABS material with full body panel
- · No electricity or batteries required
- · All accessories included for standard installation
- One (1) year limited warranty
- Dimensions: 17.3" (W) x 9.8" (D)