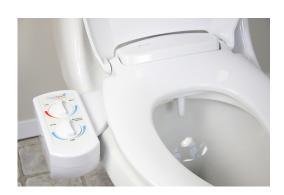

## FRESHSPA DUAL TEMP FSW-20

- 1. Full adjustability for easy toilet fit
- 2. Retractable nozzle for advanced hygiene
- 3. Adjustable nozzle (three positions)
- 4. Self-cleaning nozzle function
- 5. Adjustable water temperature control
- 6. Adjustable bidet wash water pressure
- 7. Solid brass internal valve and supply connections