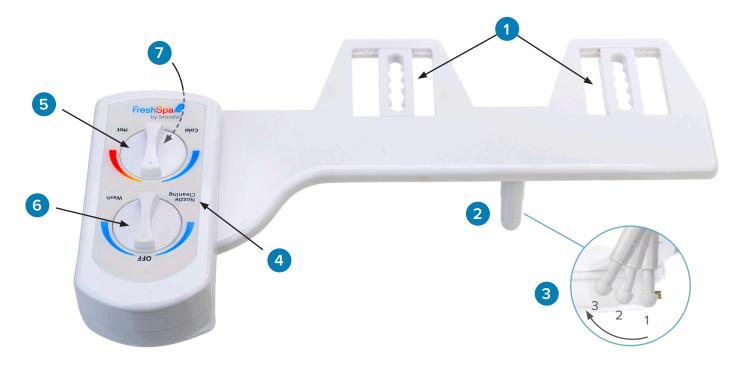

## FRESHSPA DUAL TEMP FSW-20

- 1. Full adjustability for easy toilet fit
- 2. Retractable nozzle for advanced hygiene
- 3. Adjustable nozzle (three positions)
- 4. Self-cleaning nozzle function
- 5. Adjustable water temperature control
- 6. Adjustable bidet wash water pressure
- 7. Solid brass internal valve and supply connections