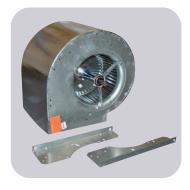

# **Belt Drive Blower Wheel** with Housing Assembly

MARS #41405 is a blet drive blower assembly with a 10 x 10 belt drive blower wheel included. The 41405 features universal mounting.

| MARS<br>NO. | HOUSING DIMENSIONS |         |         |         | BLOWER WHEEL |         |         |      |
|-------------|--------------------|---------|---------|---------|--------------|---------|---------|------|
|             | K                  | E       | Α       | В       | TYPE         | DIA.    | WIDTH   | BORE |
| 41405       | 13-1/6"            | 11-3/8" | 17-1/4" | 16-1/2" | BD           | 10-1/2" | 10-5/8" | 3/4" |