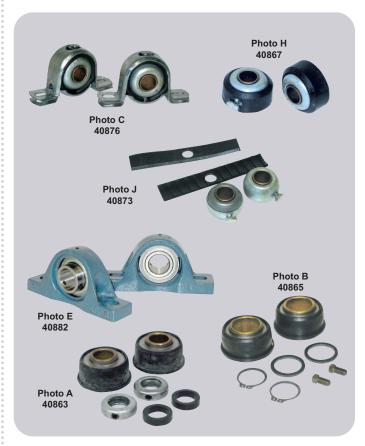

#### **Bearings**

All airMars bearings and bearing assemblies are designed and manufactured to precise tolerance. Dedication to quality assures good fit and long life.

| MARS<br>NO. | ТҮРЕ                   | BORE | O.D.     | РНОТО | BAG<br>QTY. |
|-------------|------------------------|------|----------|-------|-------------|
| 40863       | Cartridge              | 3/4" | 1-13/16" | А     | 2           |
| 40865       | Cartridge w/journal    | 3/4" | 1-13/16" | В     | 2           |
| 40867       | Oil                    | 5/8" | 1-13/16" | Н     | 2           |
| 40868       | Oil                    | 3/4" | 1-13/16" | Н     | 2           |
| 40871       | Sealed                 | 3/4" | 1-13/16" | I     | 2           |
| 40872       | Sealed H.D.            | 1"   | 2-1/2"   | ļ     | 2           |
| 40873       | Randall Type           | 3/4" | 1-27/32" | J     | 2           |
| 40874       | Randall Oil            | 1"   | 1-27/32" | J     | 2           |
| 40876       | Pillow Block           | 5/8" | -        | С     | 2           |
| 40877       | Pillow Block           | 3/4" | -        | С     | 2           |
| 40878       | Pillow Block           | 1"   | -        | С     | 2           |
| 40879       | Pillow Block H.D.      | 1"   | -        | С     | 2           |
| 40880       | Pillow Block-Ball Brg. | 3/4" | -        | E     | 2           |
| 40881       | Pillow Block-Ball Brg. | 1"   | -        | Е     | 2           |