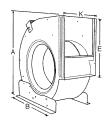

# **Belt Drive Blower Wheel** with Housing Assembly

MARS #41405 is a blet drive blower assembly with a 10 x 10 belt drive blower wheel included. The 41405 features universal mounting.

| MARS<br>NO. | HOUSING DIMENSIONS |         |         |         | BLOWER WHEEL |         |         |      |
|-------------|--------------------|---------|---------|---------|--------------|---------|---------|------|
|             | K                  | E       | Α       | В       | TYPE         | DIA.    | WIDTH   | BORE |
| 41405       | 13-1/6"            | 11-3/8" | 17-1/4" | 16-1/2" | BD           | 10-1/2" | 10-5/8" | 3/4" |