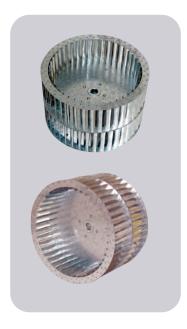

### **Belt Drive Blower Wheels**

airMARS belt drive blower wheels with forward curved blades are constructed out of galvanized steel with offset tablocked blades for superior strength. The unique design allows higher operating speeds and lower noise levels on blower wheels from 9" to 40". All wheels are balanced both statically and dynamically to a factor of Q=6.3. 44 separate quality checks ensure the production process for airMARS belt drive blower wheels. Rigorous quality standards, high quality raw material and experienced manufacturing all work together to make airMARS blower wheels your best choice.

| MARS<br>NO. | DESCRIPTION          | WHEEL<br>DIA. | WHEEL<br>WIDTH | BORE | NOMINAL<br>DIA. X W. | LAU#      | MAX.<br>RPM |
|-------------|----------------------|---------------|----------------|------|----------------------|-----------|-------------|
| 41533       | 15-15 BD<br>1.00 WHL | 15.12         | 15.00          | 1.00 | 15-15                | 008276-16 | 1600        |