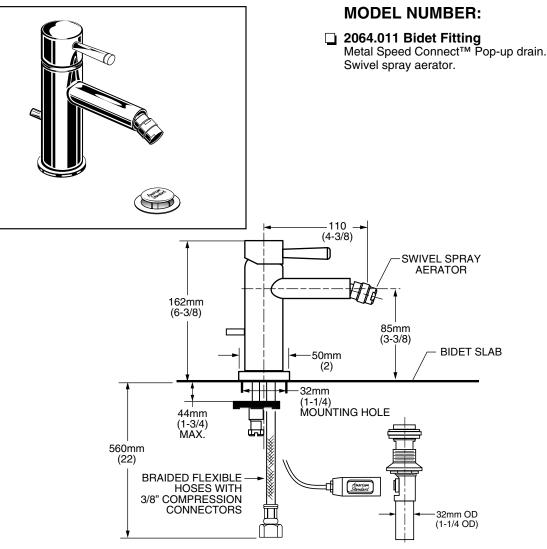

## **GENERAL DESCRIPTION:**

Brass body with metal lever handle. Washerless 35mm ceramic disc valve cartridge. Equipped with integral hot limit safety stop. Braided flexible hoses with 3/8" compression connectors. 20" (500mm) long flexible stainless steel drain cable is pre-assembled to faucet body. Metal Speed Connect<sup>™</sup> drain body with 1-1/4" (32mm) tail piece.

#### **Exclusive Speed Connect Metal Drain:**

- Fewer Parts installs in less time.
- No adjustments required seals the first time, every time.
- Flexible stainless steel cable installs effortlessly in tight spaces.

### SUGGESTED SPECIFICATION:

Single control bidet fitting shall feature a brass body with metal handle. Shall also feature washerless ceramic disc valve cartridge with integral hot limit safety stop and braided flexible hoses with 3/8" compression connectors. Shall also feature a metal drain body with stainless steel cable actuation. Fitting shall be American Standard Model # 2064.011.\_\_\_\_.