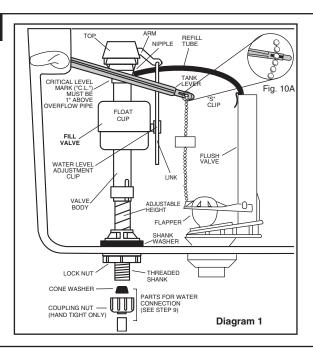

#### **ADJUSTMENTS**

- Adjust water level. Water level should be adjusted to level indicated on tank by adjusting float cup.
  - See Step 11 for water level adjustment method
- b. If bowl fails to siphon, an adjustment may be required with the lift chain. Simply remove the bead chain from the retainment clip (see Fig. 10A) and take up slack on the chain, and reinsert on lift rod. Make sure the chain is not too taught.

### 11

Turn on water supply. Adjust water to desired level by squeezing water level adjustment clip and moving FLOAT CUP up or down along stainless steel link