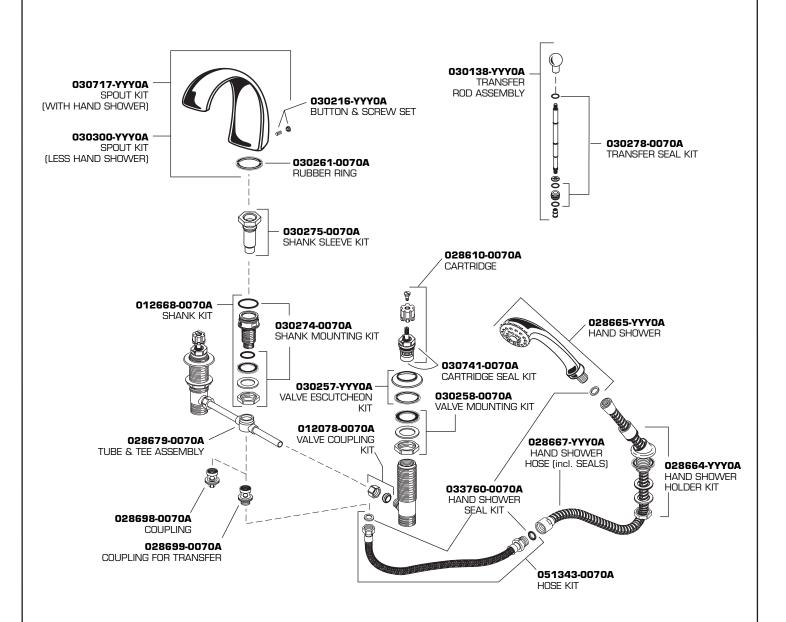

## DECK-MOUNT BATH FILLER

**MODEL NUMBERS** 

8970 SERIES 8971 SERIES

| Re | plac | ce the | "YYY"  | with |
|----|------|--------|--------|------|
| ар | pro  | priate | finish | code |

| CHROME            | 002 |
|-------------------|-----|
| WHITE             | 020 |
| BLK. NICKEL/BRASS | 062 |
| BACK SMITH (PVD)  | 078 |
| POLISHED BRASS    | 099 |
| SATIN/CHROME      | 221 |
| SATIN NICKEL      | 295 |
| SATIN/BRASS       | 297 |
| CHROME / RRASS    | 299 |