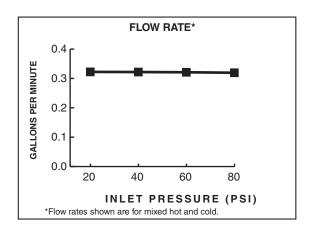

## **FEATURES & BENIFITS:**

- Laminar Flow: Spray is made up of 18 small laminar streams.
- Saves Water: 0.35 gpm maximum flow rate.
  Delivers a flow rate 30% below the baseline for public access bathrooms to maximize LEED points in Green buildings.
- Superior Performance: Pressure compensation provides a constant flow from 20 to 80 psi.
- Meets Cal Green Code
- Lead Free: Complies with CA AB1953 and VT S152