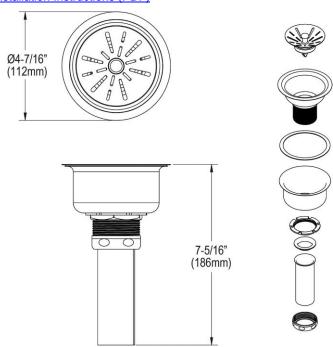

## PRODUCT SPECIFICATIONS

Elkay 3-1/2" Drain Fitting Type 304 Stainless Steel Body, Strainer Basket and Tailpiece. Overall dimensions are 4-7/16" x 4-7/16" x 7-5/16". Made of Stainless Steel.

| Material:        | Stainless Steel             |
|------------------|-----------------------------|
| Finish:          | Polished Stainless Steel    |
| Dimensions:      | 4-7/16" x 4-7/16" x 7-5/16" |
| Shipping Weight: | 1 lbs.                      |

Special Note: Replacement strainer basket 72002160: \$10.00

- 1-1/2" O.D. x 4" chrome plated brass tailpiece.
- Strainer Basket with Metal Stem and Rubber Seal.