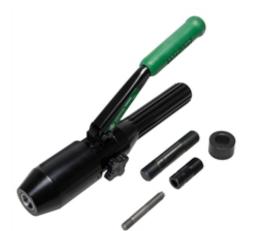

## DRIVER SET-QUICK DRAW (7804-E-M4)

Metric Quick Draw Driver, 2 Draw Studs, 1 Adapter, 1 Spacerand Case

Cat No: 50342916 UPC No: 783310342915

## **Specifications**

- Includes : 34288 Quick Draw® Hydraulic Punch Driver, 1614SS Draw Stud 3/8 IN x 2-13/16 IN, • 31872 DrawStud - 3/4 IN x 4-1/8 IN, 1924AA Spacer-Short, 33967 Stud Adapter - 3/8 IN, 35202 Plastic Case
- Sub Brand : Quick Draw&#174
- Type : Hydraulic, Metric •
- Weight : 9.400 LB (4.300 KG) •