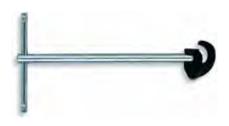

## **Standard Basin Nut Wrench**

Chrome-plated, with pivoted reversible jaw

| Description                     | lb  | No.   |
|---------------------------------|-----|-------|
| Basin Nut Wrench, 3/8" - 1-1/4" | 2.0 | 70236 |