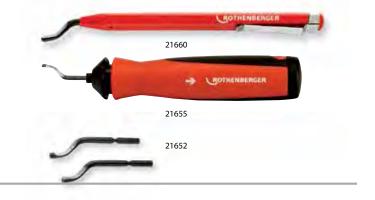

### **Deburring Tools**

For fast deburring of edges, tubes and sheets; replaceable blades

| Description                                                            | lb  | No.    |
|------------------------------------------------------------------------|-----|--------|
| Deburring tool with HSS deburring blade<br>Note: Blade not replaceable | 0.1 | 21660  |
| Deburring tool with deburring blade no. 1                              | 0.2 | 21655  |
| HSS deburring blade no. 1 universal, 1 pk.                             | 0.3 | 21652  |
| HSS deburring blade no. 1 universal, 10 pk.                            | 2.8 | 21652B |
| HSS = High Speed Steel                                                 |     |        |