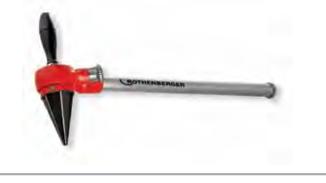

### Ratchet Pipe Reamer 1/4 - 2"

### Rapid and clean deburring

For steel tubes, with smooth-running ratchet, cutting bit made of tempered steel

| Description                   | O.D.      | lb  | No.   |
|-------------------------------|-----------|-----|-------|
| Ratchet internal reamer blade | 1/4" - 2" | 5.9 | 70289 |
| Spare reamer blade            |           | 0.5 | 70296 |