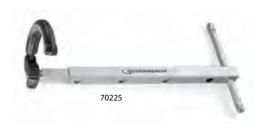

### **Telescopic Basin Nut Wrench**

- Chrome-plated, with pivoted reversible jaw
- Telescopic action:
- 4 length adjustments

| Description                              | lb  | No.   |
|------------------------------------------|-----|-------|
| Telescopic Basin Wrench, 3/8" - 1-1/4"   | 2.0 | 70225 |
| Telescopic Basin Wrench, 1-1/4" - 2-1/2" | 3.0 | 70226 |