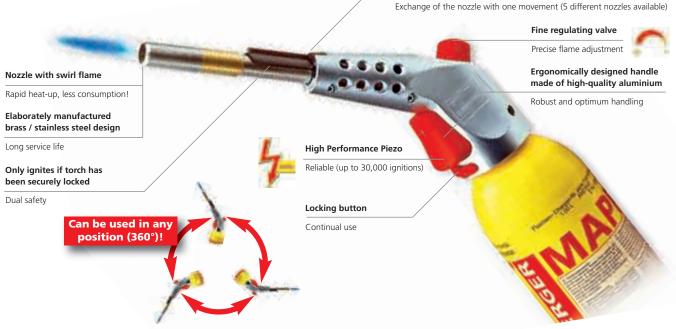

#### Ergonomic HEAVY-DUTY brazing unit up to Ø 28 mm

For soft soldering, brazing and other applications such as loosening of colour or shrinking of hoses

**Brazing:** up to Ø 28 mm (with flame reflector in a wind protected environment)

- Versatile for use in all positions (360°)
- Rapid heat-up, less consumption!
- Long service life
- "Twist 'N' Load" system (5 different nozzles available)
- Precise flame adjustment
- Up to 2.5 hours of brazing with one cartridge

7/16" EU Coupling:

Handle: Aluminium, bolted **Burner:** Brass / stainless steel

"Twist 'N Load": 5 different nozzles for different applications

"Twist 'N' Load"!

Fast "Twist 'N' Load" system

(No. 35456)