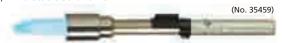

# Pin-point Nozzle (460 °C):

For fine soldering; precise and stable flame (No. 35455) Standard Nozzle (700 °C): For soft soldering and other jobs with lower

# Cyclone Nozzle (950 °C):

For hard and soft soldering with an efficient swirl flame

heat application; precise, powerful and stable flame