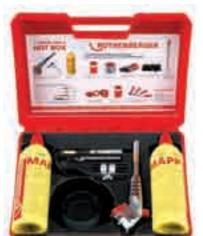

### **SUPER FIRE 3 HOT BOX**

5 part set (No. 035490U) includes: handle (No. 35445), cyclone nozzle (No. 35457), pin-point nozzle (No. 35455), flame reflector (No. 31043), universal torch support (No. 35461), carrying case

| Model                                    |        |   | No.     |
|------------------------------------------|--------|---|---------|
| SUPER FIRE 3 HOT BOX EU                  | 1      | 4 | 35490   |
| SUPER FIRE 3 HOT BOX US (without MAPP®1) | gas) 1 | 4 | 035490U |