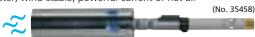

7/16" EU Coupling:

Handle: Aluminium, bolted **Burner:** Brass / stainless steel

"Twist 'N Load": 5 different nozzles for different applications

"Twist 'N' Load"!

Fast "Twist 'N' Load" system

(No. 35456)