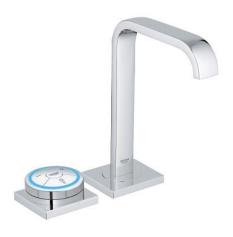

# Product Description: ALLURE F-DIGITAL Digital Bathroom Faucet

# Standard Specification:

- Includes digital mixing device (THM box) with power supply
- Single hole installation
- Includes digital controller (intuitive multi-functional operating unit)
- GROHE StarLight chrome finish
- GROHE EcoJoy technology for less water and perfect flow
- Spout with flow control
- Push-open 1 1/4" (32mm) waste set
- Stainless steel flex lines
- Requires Hardwire Power Supply (36 078 000) or Plug-In Power Supply (65 912 000)

### Color:

□ 36345000 StarLight Chrome