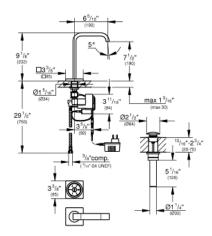

# Standard Specification:

- Includes digital mixing device (THM box) with power supply
- Single hole installation
- Includes digital controller (intuitive multi-functional operating unit)
- GROHE StarLight chrome finish
- GROHE EcoJoy technology for less water and perfect flow
- Spout with flow control
- Push-open 1 1/4" (32mm) waste set
- Stainless steel flex lines
- Requires Hardwire Power Supply (36 078 000) or Plug-In Power Supply (65 912 000)

### Applicable Codes & Standards:

- Energy Policy Act of 1992
- ASME A112.18.1/CSA B125.1
- US Federal and State material regulations