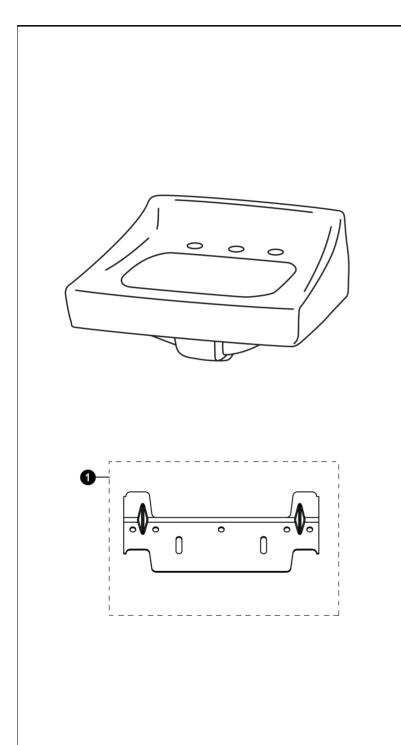

## Commercial Wall Hung Lavatory

| Items | Parts  | Description  |
|-------|--------|--------------|
| 1     | 8BU002 | WALL BRACKET |