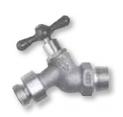

## **Arrowhead No-Kink Hose Bibbs**

| 251/351 253/353 252CC 254CC <b>LOOSE KEY</b> |
|----------------------------------------------|
|----------------------------------------------|

| BASE MODEL | DESCRIPTION                                  |
|------------|----------------------------------------------|
| 251        | 1/2" MIP x 3/4" Hose Thread                  |
| 351        | 3/4" MIP x 3/4" Hose Thread                  |
| 253        | 1/2" FIP x 3/4" Hose Thread                  |
| 353        | 3/4" FIP x 3/4" Hose Thread                  |
| 252        | 1/2" or 3/4" Copper Sweat x 3/4" Hose Thread |
| 254CC      | 1/2" Copper compression 3/4" Hose Thread     |

- Arrowhead Hose Bibbs features heavy pattern rough brass and coated tee handles.
- Vandal resistant Loose Key option available (add suffix, LK).
- Exclusive O-Ring Bonnet (No Packing Nut).
  For available options, use Base Model number and add desired suffix from Legend.