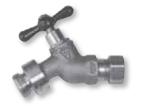

## **Arrowhead No-Kink Hose Bibbs (Anti-Siphon)**

| 251BFP/351BFP | 253BFP/353BFP | 254CCBFP | 252CCBFP |
|---------------|---------------|----------|----------|
|               |               |          |          |

| BASE MODEL | DESCRIPTION                                                  |
|------------|--------------------------------------------------------------|
| 251BFP     | 1/2" MIP x 3/4" Hose Thread, Vacuum Breaker                  |
| 351BFP     | 3/4" MIP x 3/4" Hose Thread, Vacuum Breaker                  |
| 253BFP     | 1/2" FIP x 3/4" Hose Thread, Vacuum Breaker                  |
| 353BFP     | 3/4" FIP x 3/4" Hose Thread, Vacuum Breaker                  |
| 252BFP     | 1/2" or 3/4" Copper Sweat x 3/4" Hose Thread, Vacuum Breaker |
| 254CCBFP   | 1/2" Copper Compression x 3/4" Hose Thread, Vacuum Breaker   |