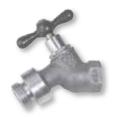

## **Arrowhead No-Kink Hose Bibbs**

| 251/351 253/353 252CC 254CC <b>LOOSE KEY</b> |
|----------------------------------------------|
|----------------------------------------------|

| BASE MODEL | DESCRIPTION                                  |
|------------|----------------------------------------------|
| 251        | 1/2" MIP x 3/4" Hose Thread                  |
| 351        | 3/4" MIP x 3/4" Hose Thread                  |
| 253        | 1/2" FIP x 3/4" Hose Thread                  |
| 353        | 3/4" FIP x 3/4" Hose Thread                  |
| 252        | 1/2" or 3/4" Copper Sweat x 3/4" Hose Thread |
| 254CC      | 1/2" Copper compression 3/4" Hose Thread     |

- Arrowhead Hose Bibbs features heavy pattern rough brass and coated tee handles.
- Vandal resistant Loose Key option available (add suffix, LK).
- Exclusive O-Ring Bonnet (No Packing Nut).
  For available options, use Base Model number and add desired suffix from Legend.