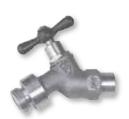

## **Arrowhead No-Kink Hose Bibbs**

| 251/351 253/353 252CC 254CC <b>LOOSE KEY</b> |
|----------------------------------------------|
|----------------------------------------------|

| BASE MODEL | DESCRIPTION                                  |
|------------|----------------------------------------------|
| 251        | 1/2" MIP x 3/4" Hose Thread                  |
| 351        | 3/4" MIP x 3/4" Hose Thread                  |
| 253        | 1/2" FIP x 3/4" Hose Thread                  |
| 353        | 3/4" FIP x 3/4" Hose Thread                  |
| 252        | 1/2" or 3/4" Copper Sweat x 3/4" Hose Thread |
| 254CC      | 1/2" Copper compression 3/4" Hose Thread     |

- Arrowhead Hose Bibbs features heavy pattern rough brass and coated tee handles.
- Vandal resistant Loose Key option available (add suffix, LK).
- Exclusive O-Ring Bonnet (No Packing Nut).
  For available options, use Base Model number and add desired suffix from Legend.