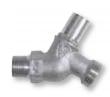

## **Arrowhead No-Kink Hose Bibbs (Anti-Siphon)**

| 251BFP/351BFP | 253BFP/353BFP | 254CCBFP | 252CCBFP |
|---------------|---------------|----------|----------|
|               |               |          |          |

| BASE MODEL | DESCRIPTION                                                  |
|------------|--------------------------------------------------------------|
| 251BFP     | 1/2" MIP x 3/4" Hose Thread, Vacuum Breaker                  |
| 351BFP     | 3/4" MIP x 3/4" Hose Thread, Vacuum Breaker                  |
| 253BFP     | 1/2" FIP x 3/4" Hose Thread, Vacuum Breaker                  |
| 353BFP     | 3/4" FIP x 3/4" Hose Thread, Vacuum Breaker                  |
| 252BFP     | 1/2" or 3/4" Copper Sweat x 3/4" Hose Thread, Vacuum Breaker |
| 254CCBFP   | 1/2" Copper Compression x 3/4" Hose Thread, Vacuum Breaker   |