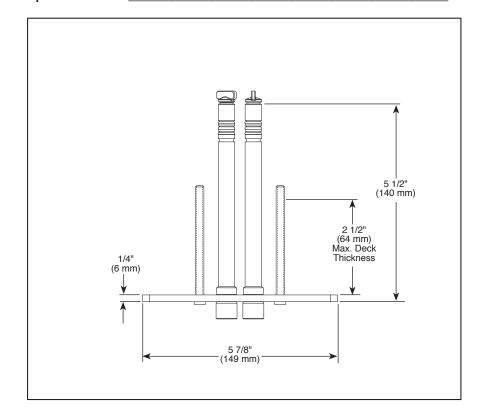

## **STANDARD SPECIFICATIONS**

- 1/2" sweat rough-in.
- Machined brass body with stainless steel mounting plate.
- Must order trim separately.
- Refer to m&i for concrete installation instructions.
- Product ships with test plugs and plasterguard.