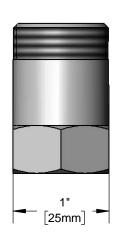

Adapter

## **Architect/Engineering Specifications:**

Chrome plated brass adapter with 3/8" NPT female inlet and swivel outlet. Certified to NSF 61-Section 9 and NSF 372.

| Job Name             |          |
|----------------------|----------|
| Model Specified      | Quantity |
| Variations Specified |          |
| Date                 |          |

## Features & Benefits:

- · Chrome plated brass adapter
- 3/8" NPT female inlet
- Swivel outlet accepts standard T&S swing nozzles and goosenecks
- · Material: Chrome plated brass