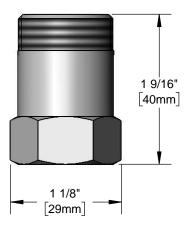

Adapter

## **Architect/Engineering Specifications:**

Chrome plated brass adapter with 3/8" NPT female inlet and swivel outlet. Certified to NSF 61-Section 9 and NSF 372.

| Job Name             |          |
|----------------------|----------|
| Model Specified      | Quantity |
| Variations Specified |          |
| Date                 |          |

## Features & Benefits:

- · Chrome plated brass adapter
- 3/8" NPT female inlet
- Swivel outlet accepts standard T&S swing nozzles and goosenecks
- · Material: Chrome plated brass