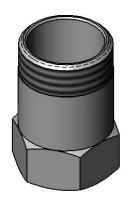

Adapter

## **Architect/Engineering Specifications:**

Chrome plated brass adapter with 3/8" NPT female inlet and swivel outlet. Certified to NSF 61-Section 9 and NSF 372.

| Job Name             |          |
|----------------------|----------|
| Model Specified      | Quantity |
| Variations Specified |          |
| Date                 |          |

## Features & Benefits:

- · Chrome plated brass adapter
- 3/8" NPT female inlet
- Swivel outlet accepts standard T&S swing nozzles and goosenecks
- · Material: Chrome plated brass