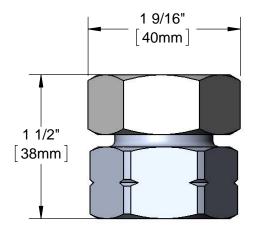

# Architect/Engineering Specifications:

Wall mount faucet adapter for T&S faucet to Fisher inlets, 1 3/8" swivel hex nut with internal threads to fit T&S faucet body and 1 3/8" hex on body. Certified to ASME A112.18.1/CSA B125.1, NSF 61-Section 9 and NSF 372.

#### Features & Benefits:

- Wall mount faucet adapter for Fisher inlets
- 1 3/8" swivel hex nut with internal threads to fit T&S faucet body
- 1 3/8" hex on body
- (2) faucet adapters w/ seals
- Material: Polished chrome plated brass