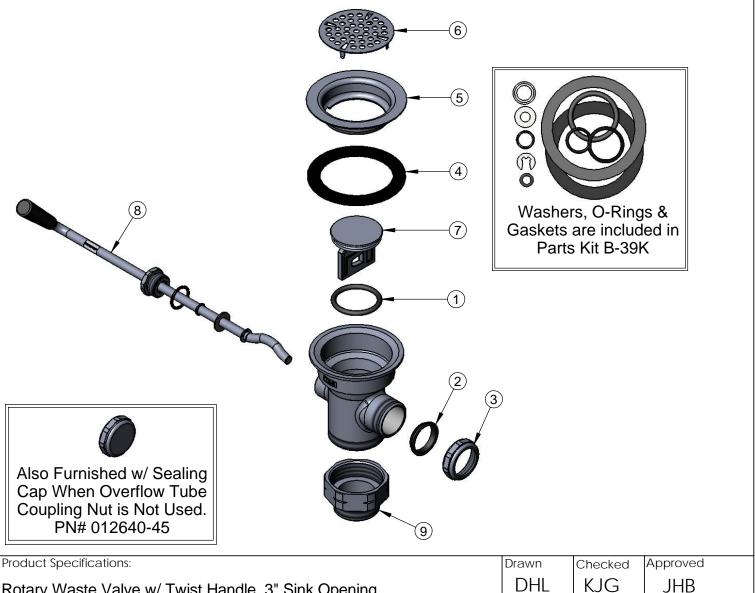

| ITEM | SALE NO.   | DESCRIPTION                            |
|------|------------|----------------------------------------|
| 1    | 010389-45  | O-Ring, Plunger                        |
| 2    | 010390-45  | Ferrule, Coupling Nut                  |
| 3    | 010391-45  | Nut, Coupling For Twist Drain          |
| 4    | 010381-45  | Gasket, 3" Face Flange                 |
| 5    | 015306-45  | Flange, 3" Face                        |
| 6    | 010385-45  | Strainer, 3" Snap-in                   |
| 7    | 010388-45  | Plunger, Twist Drain                   |
| 8    | 010393-45  | Handle Asm, Rotary Waste Valve Twist   |
| 9    | B-3945-BSP | Adapter, 2" NPT Male x 1 1/2" BSP Male |

Rotary Waste Valve w/ Twist Handle, 3" Sink Opening, 2" NPT Male Outlet & 1 1/2" BSP Male Adapter

| BHE    |  |
|--------|--|
| Scale: |  |

1:4