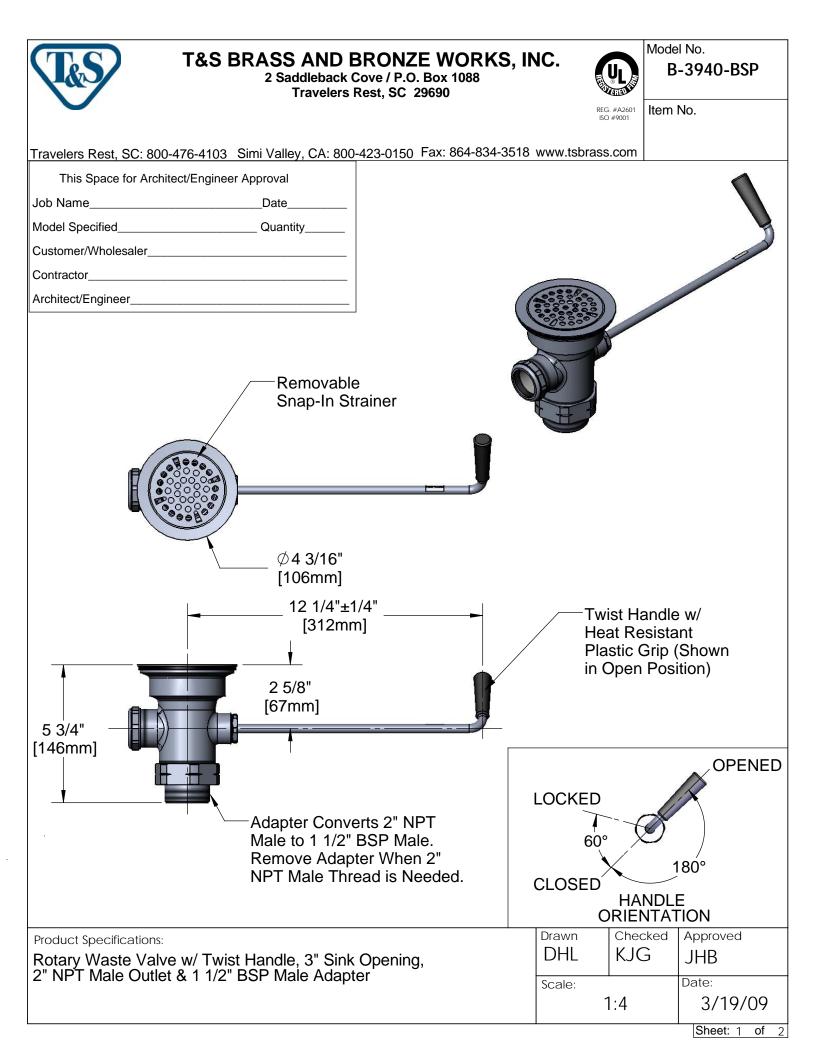

## **T&S BRASS AND BRONZE WORKS, INC.**

2 Saddleback Cove / P.O. Box 1088

Travelers Rest, SC 29690

Model No. B-3940-BSP

REG. #A2601 Item No.

Travelers Rest, SC: 800-476-4103 Simi Valley, CA: 800-423-0150 Fax: 864-834-3518 www.tsbrass.com

Rotary Waste Valve w/ Twist Handle, 3" Sink Opening, 2" NPT Male Outlet & 1 1/2" BSP Male Adapter

| BHE    |  |
|--------|--|
| Scale: |  |

1:4