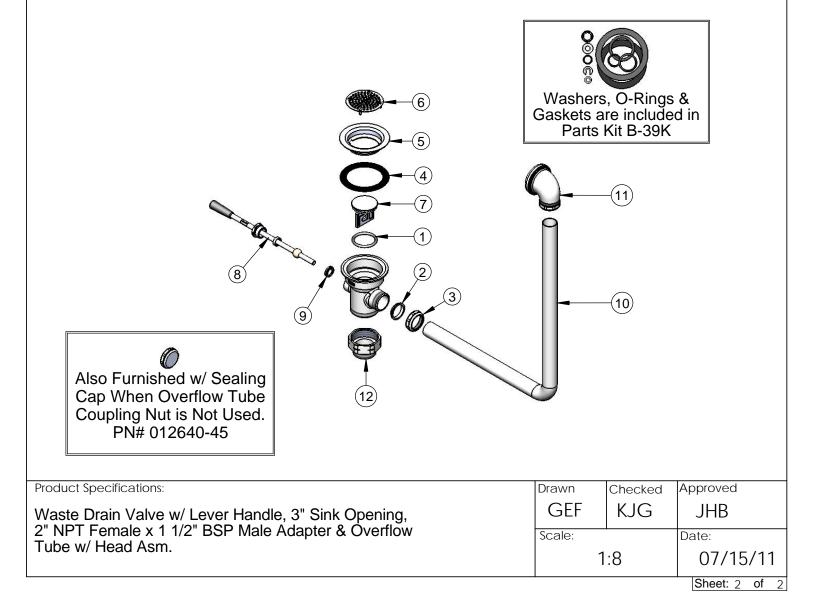

| ITEM NO. | SALES NO.  | DESCRIPTION                            |
|----------|------------|----------------------------------------|
| 1        | 010389-45  | O-Ring, Plunger                        |
| 2        | 010390-45  | Ferrule, Coupling Nut                  |
| 3        | 010391-45  | Nut, Coupling For Twist Drain          |
| 4        | 010381-45  | Gasket, 3" Face Flange                 |
| 5        | 015306-45  | Flange, 3" Face                        |
| 6        | 010385-45  | Strainer, 3" Snap-in                   |
| 7        | 010388-45  | Plunger, Lever and Twist Drain         |
| 8        | 010394-45  | Handle Asm, Waste Drain Valve Lever    |
| 9        | 010392-45  | Bushing, Waste Drain Lever Handle      |
| 10       | 011355-45  | Tube, Overflow Elbow                   |
| 11       | 011356-45  | Head Asm, Overflow Tube                |
| 12       | B-3945-BSP | Adapter, 2" NPT Male x 1 1/2" BSP Male |