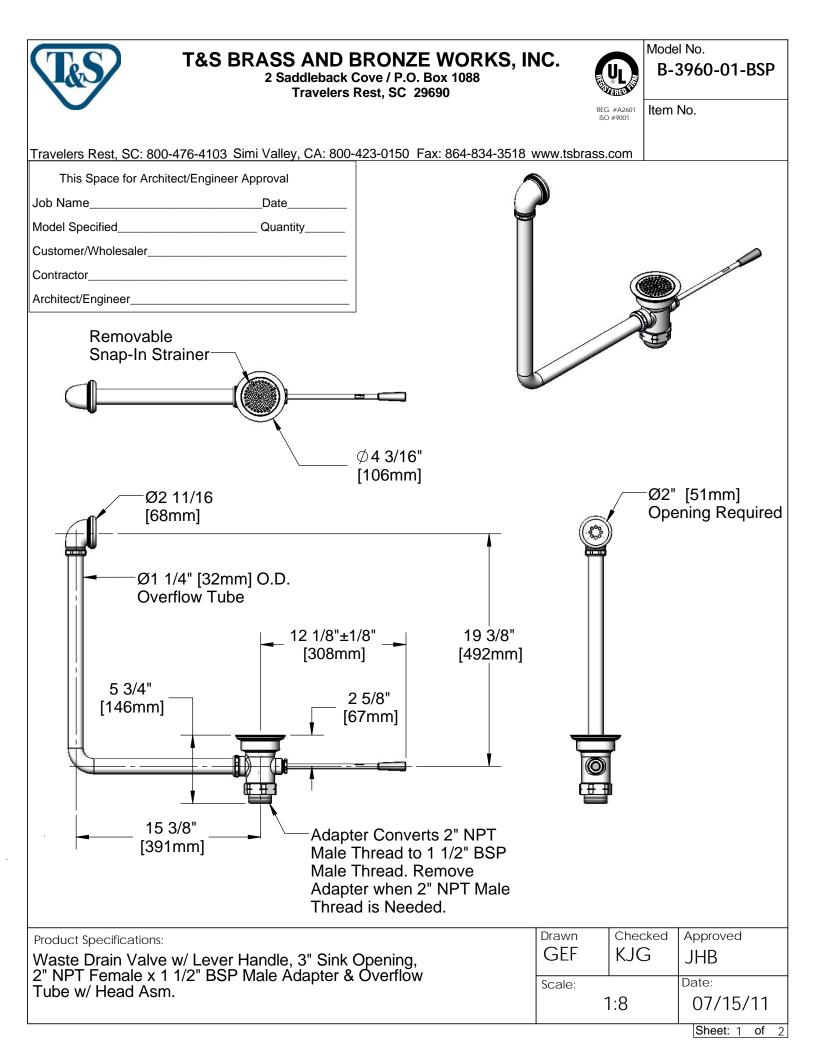

## **T&S BRASS AND BRONZE WORKS, INC.**

2 Saddleback Cove / P.O. Box 1088

Travelers Rest, SC 29690

Model No.

B-3960-01-BSP

REG. #A2601 Item No.

Travelers Rest, SC: 800-476-4103 Simi Valley, CA: 800-423-0150 Fax: 864-834-3518 www.tsbrass.com