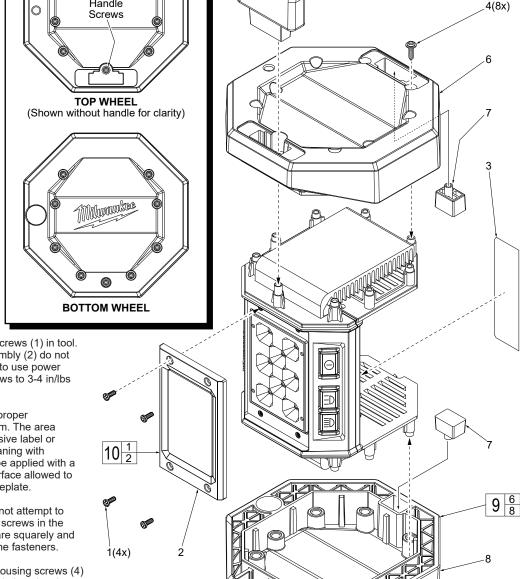

**EXAMPLE:** 

 $00 |_{\overline{0}}|_{\overline{0}}$  Component Parts (Small #) Are Included When Ordering The Assembly (Large #).

> **★= Part number change** from previous service parts list.

Milwaukee

- Care must be used when securing screws (1) in tool. 1,2 To prevent damage to the lens assembly (2) do not over tighten. It is not recommended to use power tools, hand tighten only. Torque screws to 3-4 in/lbs (3.5-4.5 kg/cm).
- A clean, dry surface is essential for proper performance for any adhesive system. The area intended for application of any adhesive label or nameplate must be prepared by cleaning with isopropyl alcohol. The solvent is to be applied with a clean, lint free applicator and the surface allowed to dry before applying the label or nameplate.
- NOTE: As an aid to reassembly, do not attempt to install the top or bottom wheels with screws in the screw cavities. Be sure the wheels are squarely and firmly seated prior to securing with the fasteners.
- Care must be used when securing housing screws (4) in tool. To prevent damage to the main housing, be sure the pointed tip of the fasteners are in the screw boss holes and that the screw is perpendicular to the bosses. It is not recommended to use power tools, hand tighten only. Torque screws to 8-10.5 in/lbs (9.5-12 kg/cm).

| FIG.       | PART NO.   | DESCRIPTION OF PART                   | NO. REQ.  |
|------------|------------|---------------------------------------|-----------|
| 1          | 05-81-0625 | M3 x 8mm Pan Hd. T-10 Screw           | (4)       |
| 2          |            | Lens Assembly                         | (1)       |
| 3          | 12-20-2361 | Service Nameplate                     | (1)       |
| 4          | 06-82-0022 | M3.5 x 8mm Pan Hd. Washer Plast. T-10 | ) Sc (19) |
| 5          | 31-44-0995 | Top Handle                            | (1)       |
| 6          |            | Top Wheel                             | (1)       |
| <b>★</b> 7 | 31-01-1587 | Plug                                  | (2)       |
| 8          |            | Bottom Wheel                          | (1)       |
| 9          | 31-70-2361 | Wheel Kit                             | (1)       |
| 10         | 44-06-0240 | Lens Assembly Kit                     | (1)       |