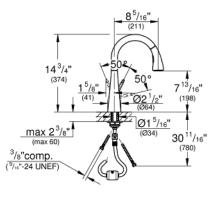

## Standard Specification:

- Single hole installation
- Swivel Spout
- Swivel area 360°
- Adjustable flow rate limiter
- Pull-out Dual Spray Control switches back and forth
- between regular flow and spray
- Automatic returning
- Integrated non-return valve
- Locking diverter: aerator/SpeedClean shower jet
- Automatic return to aerator
- Stainless steel flex lines
- Quick installation system
- Check valve included to prevent backflow
- SpeedClean anti-lime system
- GROHE SilkMove ceramic cartridge
- 8 5/16" reach
- Forward rotation lever, does not hit backsplash
- Max Flow Rate: 1.75 gpm (6.6 L/min)