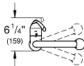

## Standard Specification:

- Single hole installation
- Swivel Spout
- Swivel area 360°
- Adjustable flow rate limiter
- Pull-out Dual Spray Control switches back and forth
- between regular flow and spray
- Automatic returning
- Integrated non-return valve
- Locking diverter: aerator/SpeedClean shower jet
- Automatic return to aerator
- Stainless steel flex lines
- Quick installation system
- Check valve included to prevent backflow
- SpeedClean anti-lime system
- GROHE SilkMove ceramic cartridge
- 8 5/16" reach
- Forward rotation lever, does not hit backsplash
- Max Flow Rate: 1.75 gpm (6.6 L/min)