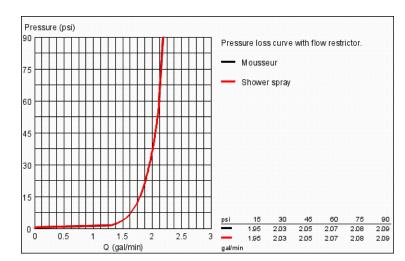

## Standard Specification:

- Single hole installation
- Swivel Spout
- Swivel area 360°
- Adjustable flow rate limiter
- Pull-out Dual Spray Control switches back and forth
- between regular flow and spray
- Automatic returning
- Integrated non-return valve
- Locking diverter: aerator/SpeedClean shower jet
- Automatic return to aerator
- Stainless steel flex lines
- Quick installation system
- Check valve included to prevent backflow
- SpeedClean anti-lime system
- GROHE SilkMove ceramic cartridge
- 8 5/16" reach
- Forward rotation lever, does not hit backsplash
- Max Flow Rate: 1.75 gpm (6.6 L/min)