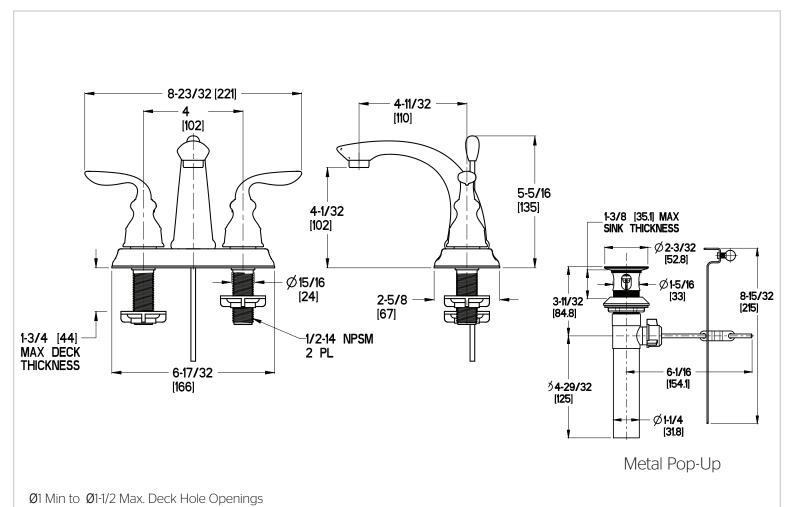

# 4" Centerset Lavatory Faucet

F-O48-CBOC Finish(C)

F-048-CBOK Finish(K)

F-O48-CBOY Finish(Y)

# Specifications

## **Dimensions**