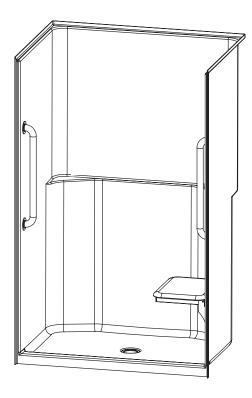

# 1483TSCH - ACCESSIBLE SHOWERS

Interior: 46 x 33 x 75 Exterior: 48 x 35 x 76 ½

### FEATURES

- AcrylX™ applied acrylic surface
- 2 1⁄2″ skirt
- 1 1/2" interior threshold
- Smooth wall
- Molded toiletry shelves
- Center drain
- Lifetime limited warranty (30 year commercial)

### **OPTIONS**

- Grab bars
- Hand-held shower assembly with slide bar
- Pressure balancing mixing valve
- Curtain rod and/or shower curtain