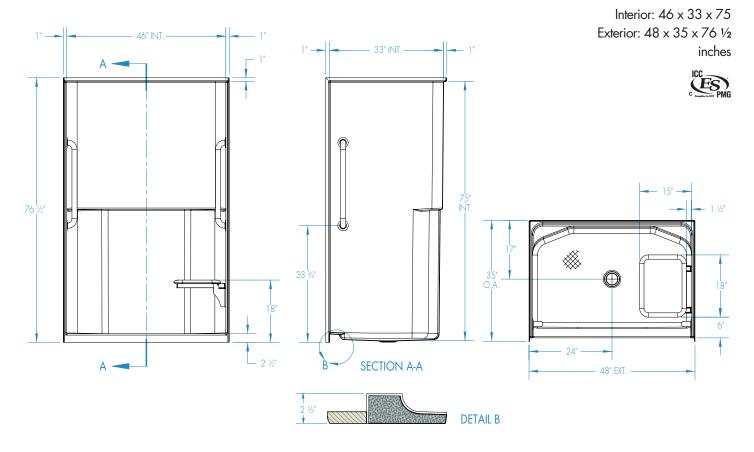

# 1483TSCH - ACCESSIBLE SHOWERS

Interior: 46 x 33 x 75 Exterior: 48 x 35 x 76 ½

#### DIMENSIONS

| Specifications                  | inches           |
|---------------------------------|------------------|
| Width: Overall / Net            | 48 / 46          |
| Depth: Overall / Net            | 35 / 33          |
| Height: Overall / Net           | 76 <b>½</b> / 75 |
| Enclosure Opening:              | 46               |
| Skirt Height:                   | 2 1/2            |
| Drain Rough-In (from Back Wall) | 17               |
| Drain Rough-In (from Side Wall) | 24               |

#### FRAMING DIMENSIONS inches

| <b>D</b><br>Depth | <b>W</b><br>Width | <b>H</b><br>Height | А           | В  | С  |
|-------------------|-------------------|--------------------|-------------|----|----|
| 35                | 48 1⁄8            | _                  | Box Out     | 24 | 17 |
|                   |                   |                    | ← B ← W ← W |    |    |