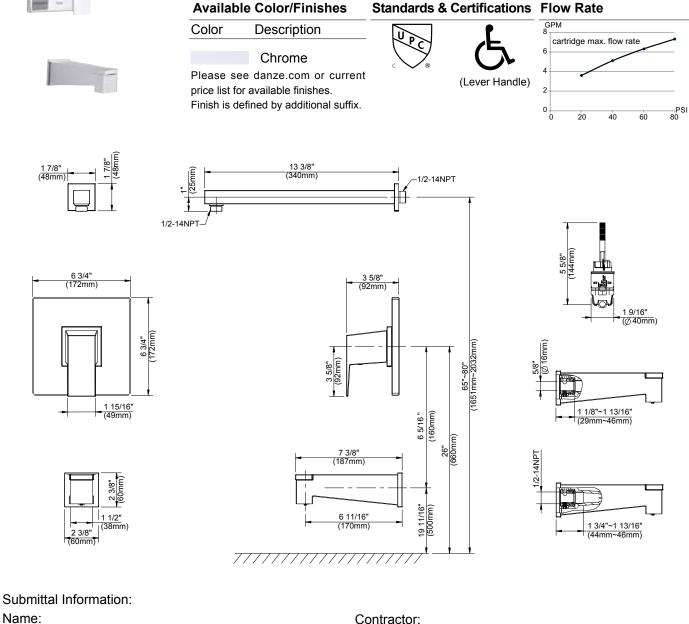

## SPECIFICATIONS

## Features/Benefits

- Includes Treysta™ Pressure Balance Ceramic Disc Cartridge
- Requires Treysta<sup>™</sup> Rough-In Valve, G00GS500 Series (Horizontal Inputs) or G00GS520 Series (Vertical Inputs)
- Diverter on Tub Spout
- · Showerhead Sold Separately
- Accommodates Standard, Back-to-Back, and Thin Wall Installations