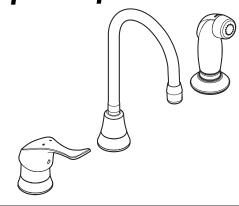

# Specifications

| Single Handle Multi-Purpose Faucet with hose and spray |            |
|--------------------------------------------------------|------------|
| MODEL                                                  | SIDE SPRAY |
| 8137                                                   |            |
| 8138                                                   | X          |

**NOTE**: Designed to be installed through 2 holes - 1-1/2" min. dia.