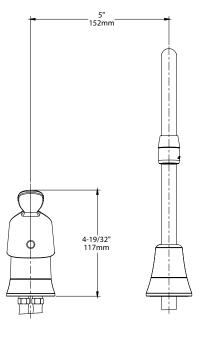

STANDARDS**

- Third party certified to meet ASME A112.18.1/CSA B-125.1 and all applicable specifications referenced therein
- Certified to NSF 61/9
- Complies with California Proposition 65 and with the Federal Safe Drinking Water Act
- ADA for lever handles

#### WARRANTY

Warranted for five years against material or manufacturing defects

# Specifications



| Single Handle Multi-Purpose Faucet with hose and spray |            |
|--------------------------------------------------------|------------|
| MODEL                                                  | SIDE SPRAY |
| 8137                                                   |            |
| 8138                                                   | X          |



**NOTE**: Designed to be installed through 2 holes - 1-1/2" min. dia.







# **CRITICAL DIMENSIONS**

(DO NOT SCALE)