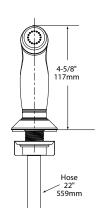

ANDARDS**

- Third party certified to meet ASME A112.18.1/CSA B-125.1 and all applicable specifications referenced therein
- Certified to NSF 61/9
- Complies with California Proposition 65 and with the Federal Safe Drinking Water Act
- ADA for lever handles

#### WARRANTY

Warranted for five years against material or manufacturing defects

# Specifications



| Single Handle Multi-Purpose Faucet with hose and spray |            |
|--------------------------------------------------------|------------|
| MODEL                                                  | SIDE SPRAY |
| 8137                                                   |            |
| 8138                                                   | X          |



**NOTE**: Designed to be installed through 2 holes - 1-1/2" min. dia.







# **CRITICAL DIMENSIONS**

(DO NOT SCALE)