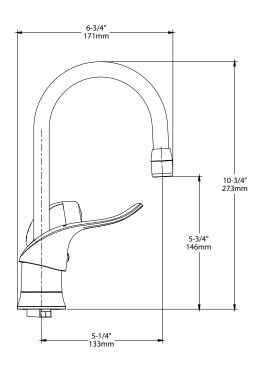

#### **OPERATION**

- Lever style handle
- 5-1/4" spout reach
- Temperature controlled through 110° arc of handle
- · Operates with less than 5 pounds of force

# **CRITICAL DIMENSIONS**

(DO NOT SCALE)