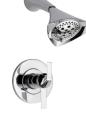

# THERMOSTATIC TUB/SHOWER MUST ORDER ROUGH SEPARATELY

**MULTICHOICE**<sup>®</sup> UNIVERSAL ROUGH R60000-UNBX

EURO ROUND HYDRATI 2|1 SHOWER WITH H\_OKINETIC® TECHNOLOGY 86275-PC (use with shower arm RP62929)