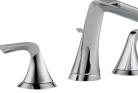

# LAV

WIDESPREAD LAVATORY 65350LF-PC

WIDESPREAD LAVATORY, CHANNEL 65351LF-PC

SINGLE-HANDLE LAVATORY 65050LF-PC

SINGLE-HANDLE LAVATORY, CHANNEL 65051LF-PC

WALL MOUNT LAVATORY, CHANNEL MUST ORDER ROUGH SEPARATELY