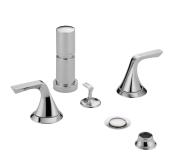

#### **BIDET**

ROMAN TUB MUST ORDER ROUGH SEPARATELY

ROMAN TUB WITH HANDSHOWER T67450-P MUST ORDER ROUGH SEPARATELY

SINGLE-HANDLE FREESTANDING TUB FILLER MUST ORDER ROUGH SEPARATELY

BIDET 68450-PC