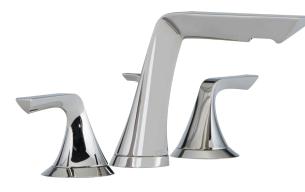

# LAV

WIDESPREAD LAVATORY 65350LF-PC

WIDESPREAD LAVATORY, CHANNEL 65351LF-PC

SINGLE-HANDLE LAVATORY 65050LF-PC

SINGLE-HANDLE LAVATORY, CHANNEL 65051LF-PC

WALL MOUNT LAVATORY, CHANNEL MUST ORDER ROUGH SEPARATELY