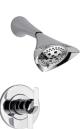

# THERMOSTATIC TUB/SHOWER MUST ORDER ROUGH SEPARATELY

**MULTICHOICE**<sup>®</sup> UNIVERSAL ROUGH R60000-UNBX

EURO ROUND HYDRATI 2|1 SHOWER WITH H\_OKINETIC® TECHNOLOGY 86275-PC (use with shower arm RP62929)