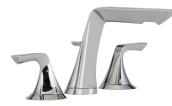

# LAV

WIDESPREAD LAVATORY 65350LF-PC

WIDESPREAD LAVATORY, CHANNEL 65351LF-PC

SINGLE-HANDLE LAVATORY 65050LF-PC

SINGLE-HANDLE LAVATORY, CHANNEL 65051LF-PC

WALL MOUNT LAVATORY, CHANNEL MUST ORDER ROUGH SEPARATELY