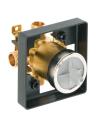

# THERMOSTATIC TUB/SHOWER MUST ORDER ROUGH SEPARATELY

**MULTICHOICE**<sup>®</sup> UNIVERSAL ROUGH R60000-UNBX

EURO ROUND HYDRATI 2|1 SHOWER WITH H\_OKINETIC® TECHNOLOGY 86275-PC (use with shower arm RP62929)