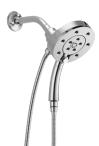

# THERMOSTATIC TUB/SHOWER MUST ORDER ROUGH SEPARATELY

**MULTICHOICE**<sup>®</sup> UNIVERSAL ROUGH R60000-UNBX

EURO ROUND HYDRATI 2|1 SHOWER WITH H\_OKINETIC® TECHNOLOGY 86275-PC (use with shower arm RP62929)