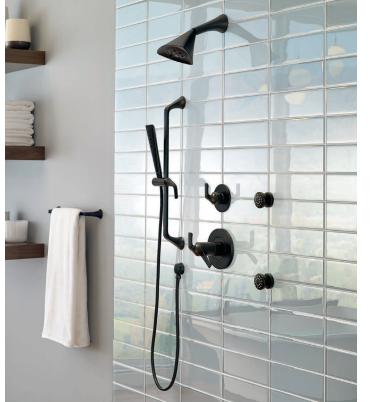

### **CUSTOM SHOWERS**

(He 

SOTRIA<sup>™</sup> SENSORI<sup>®</sup> HIGH FLOW CUSTOM SHOWER SYSTEM

SOTRIA<sup>™</sup> MEDIUM FLOW CUSTOM SHOWER SYSTEM

Brizo custom shower systems are available in trim styles that beautifully coordinate with all bath collection offerings. Brizo shower systems are available in Sensori high flow and medium flow configurations. You can personalize your shower experience with the addition of handshowers, body sprays, ceiling mount showerheads and more. Visit Brizo.com or your local Brizo showroom for more information.