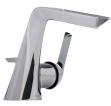

# LAV

WIDESPREAD LAVATORY 65350LF-PC

WIDESPREAD LAVATORY, CHANNEL 65351LF-PC

SINGLE-HANDLE LAVATORY 65050LF-PC

SINGLE-HANDLE LAVATORY, CHANNEL 65051LF-PC

WALL MOUNT LAVATORY, CHANNEL MUST ORDER ROUGH SEPARATELY