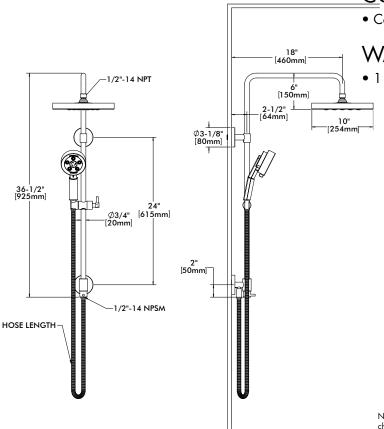

#### **FEATURES:**

- Bar connects to existing shower supply pipe allowing water to flow through the bar
- 36 In. slide bar with adjustable height hand shower holder
- Integrated 2-way diverter allows the user to switch between rain shower & hand shower operation
- Includes 10 In. Square Rain Shower
- Includes VS-3010 Showerhead & 48 In. metal hose with integrated vacuum breaker
- 2.5 gpm (9.5 L/min) flow rate

#### WARRANTY:

• 1 year limited

NOTE: 1. All dimensions are in inches (millimeters) unless otherwise specified and are subject to change without notice. 2. Waterslide bar supply nipple has  $\frac{1}{2}$  NPT male threads.