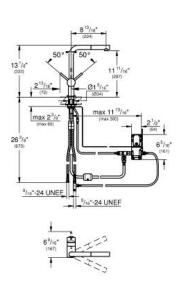

## Standard Specification:

- Touch: activation of cold water via skin contact
- Single hole installation
- 6 V lithium-battery supply (type CR-P2)
- CE approved and meets the requirements of IAPMO IGC 349-2017
- Indication of battery status through different pulses of water
- Safety shut down circuit (when battery nearly empty)
- Solenoid valve
- Automatic safety stop after 60 sec. (factory set)
- Type of protection IP 44
- GROHE SilkMove ceramic cartridge
- GROHE StarLight chrome finish
- GROHE SuperSteel Infinity Finish
- L-spout
- Adjustable flow rate limiter
- Swivel Spout
- Swivel area 360°
- Single Spray Pull-Out
- Integrated non-return valve
- Automatic returning
- Stainless steel flex lines
- Quick installation system
- Check valve included to prevent backflow