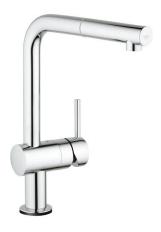

## MINTA TOUCH Pull-Down Kitchen Faucet with Touch Technology

MODEL # 30218000

## **Product Description:**

MINTA TOUCH

Pull-Down Kitchen Faucet with Touch Technology

## Color:

□ 30218000 StarLight Chrome