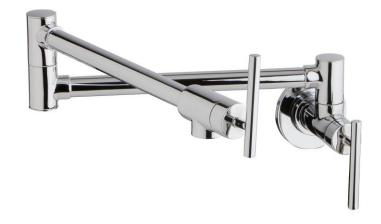

## Elkay Avado Wall Mount Single Hole Pot Filler Kitchen Faucet with Lever Handles

Model(s) LKAV4091

## PRODUCT SPECIFICATIONS

Elkay Avado Wall Mount Single Hole Pot Filler Kitchen Faucet with Lever Handles. Faucet has a flow rate of 4.0 GPM, and is made of Brass material, with a Ceramic Disc valve. Faucet requires 1 faucet

| Mounting Type:          | Wall Mount                       |
|-------------------------|----------------------------------|
| Special Features:       | Solid Brass Construction         |
| Finish:                 | Chrome (CR), Lustrous Steel (LS) |
| Handle Type:            | Lever Handle                     |
| Spout Reach:            | 24"                              |
| Hole Drillings:         | 1                                |
| Material:               | Brass                            |
| Valve Type:             | Ceramic Disc                     |
| Valve Connection:       | 1/2" NPT Female                  |
| Flow Rate:              | 4.0 GPM                          |
| Faucet Hole Size (min): | 1/2"                             |
| Spout Swing Rotation:   | 360°                             |
| Spout Type:             | Pot Filler                       |