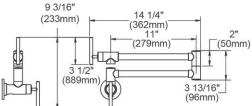

| Mounting Type:          | Wall Mount                       |
|-------------------------|----------------------------------|
| Special Features:       | Solid Brass Construction         |
| Finish:                 | Chrome (CR), Lustrous Steel (LS) |
| Handle Type:            | Lever Handle                     |
| Spout Reach:            | 24"                              |
| Hole Drillings:         | 1                                |
| Material:               | Brass                            |
| Valve Type:             | Ceramic Disc                     |
| Valve Connection:       | 1/2" NPT Female                  |
| Flow Rate:              | 4.0 GPM                          |
| Faucet Hole Size (min): | 1/2"                             |
| Spout Swing Rotation:   | 360°                             |
| Spout Type:             | Pot Filler                       |