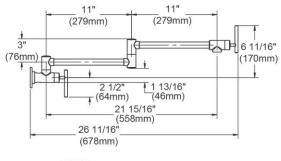

| Mounting Type:          | Wall Mount                       |
|-------------------------|----------------------------------|
| Special Features:       | Solid Brass Construction         |
| Finish:                 | Chrome (CR), Lustrous Steel (LS) |
| Handle Type:            | Lever Handle                     |
| Spout Reach:            | 24"                              |
| Hole Drillings:         | 1                                |
| Material:               | Brass                            |
| Valve Type:             | Ceramic Disc                     |
| Valve Connection:       | 1/2" NPT Female                  |
| Flow Rate:              | 4.0 GPM                          |
| Faucet Hole Size (min): | 1/2"                             |
| Spout Swing Rotation:   | 360°                             |
| Spout Type:             | Pot Filler                       |