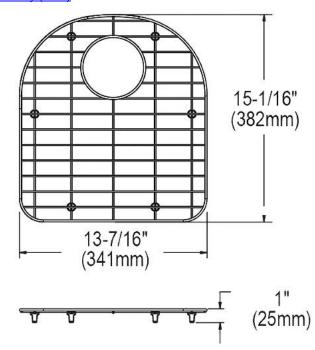

## **PRODUCT SPECIFICATIONS**

Bottom Grid. Overall dimensions are 13-7/16" x 15-1/16" x 1".

Made of Stainless Steel

| Material:          | Stainless Steel          |
|--------------------|--------------------------|
| Finish:            | Polished Stainless Steel |
| Dimensions:        | 13-7/16" x 15-1/16" x 1" |
| Fits Bowl Size(s): | 16" x 17-1/2"            |