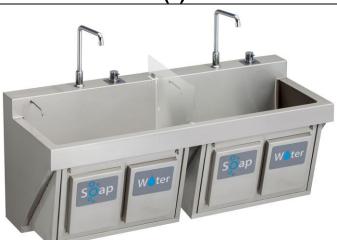

## Elkay Stainless Steel 60" x 23" x 26" Wall Hung Double Station Surgeon Scrub Sink Kit Model(s) EWSF26026KWSC

## **PRODUCT SPECIFICATIONS**

Elkay Stainless Steel 60" x 23" x 26", Wall Hung Double Station Surgeon Scrub Sink Kit. Sink is manufactured from 16 gauge 304 Stainless Steel with a Buffed Satin finish, Rear Center drain placement.

| Material:          | 304 Stainless Steel   |
|--------------------|-----------------------|
| Finish:            | Buffed Satin          |
| Gauge:             | 16                    |
| Number of Bowls:   | 2                     |
| Sink Dimensions:   | 60" x 23" x 33-13/16" |
| Bowl 1 Dimensions: | 26" x 16-1/4" x 11"   |
| Bowl 2 Dimensions: | 26" x 16-1/4" x 11"   |
| Drain Size:        | 3-1/2" (89mm)         |
| Drain Location:    | Rear Center           |
| Mounting Hardware: | Yes                   |

**Included with Product:** 

EWSF26026 sink, two LK394A spouts, two LK18B drains

AMERICAN PRIDE. A LIFETIME TRADITION. Like your family, the Elkay family has values and traditions that endure. For almost a century, Elkay has been a family-owned and operated company, providing thousands of jobs that support our families and communities.