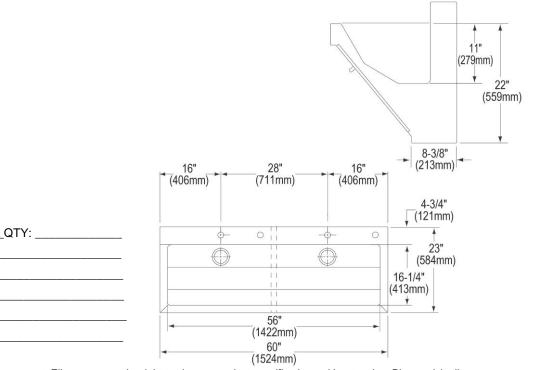

| Material:          | 304 Stainless Steel   |
|--------------------|-----------------------|
| Finish:            | Buffed Satin          |
| Gauge:             | 16                    |
| Number of Bowls:   | 2                     |
| Sink Dimensions:   | 60" x 23" x 33-13/16" |
| Bowl 1 Dimensions: | 26" x 16-1/4" x 11"   |
| Bowl 2 Dimensions: | 26" x 16-1/4" x 11"   |
| Drain Size:        | 3-1/2" (89mm)         |
| Drain Location:    | Rear Center           |
| Mounting Hardware: | Yes                   |