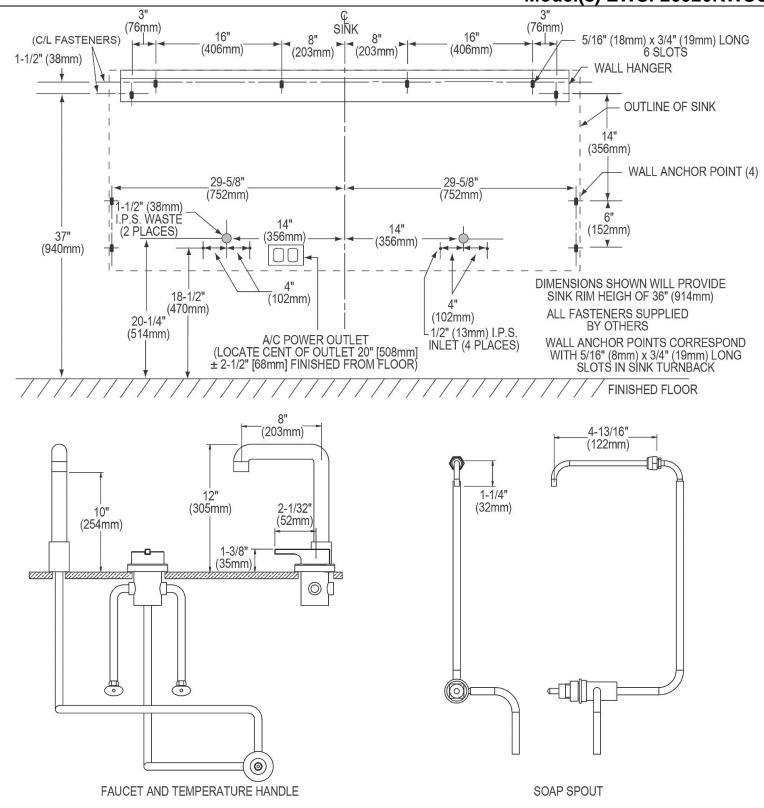

| Material:          | 304 Stainless Steel   |
|--------------------|-----------------------|
| Finish:            | Buffed Satin          |
| Gauge:             | 16                    |
| Number of Bowls:   | 2                     |
| Sink Dimensions:   | 60" x 23" x 33-13/16" |
| Bowl 1 Dimensions: | 26" x 16-1/4" x 11"   |
| Bowl 2 Dimensions: | 26" x 16-1/4" x 11"   |
| Drain Size:        | 3-1/2" (89mm)         |
| Drain Location:    | Rear Center           |
| Mounting Hardware: | Yes                   |

**Included with Product:** 

EWSF26026 sink, two LK394A spouts, two LK18B drains

AMERICAN PRIDE. A LIFETIME TRADITION. Like your family, the Elkay family has values and traditions that endure. For almost a century, Elkay has been a family-owned and operated company, providing thousands of jobs that support our families and communities.

**Product Compliance:** 

UPC

ASME A112.19.3/CSA B45.4 ASME A112.18.1/CSA B125.1 NSF 61 NSF 372 (lead free) ASME A112.18.2/CSA B125.2

Accessory:

Faucet:

Sinks are listed by IAPMO<sup>®</sup> as meeting the applicable requirements of the Uniform Plumbing Code<sup>®</sup>, International Plumbing Code<sup>®</sup>, and National Plumbing Code of Canada.