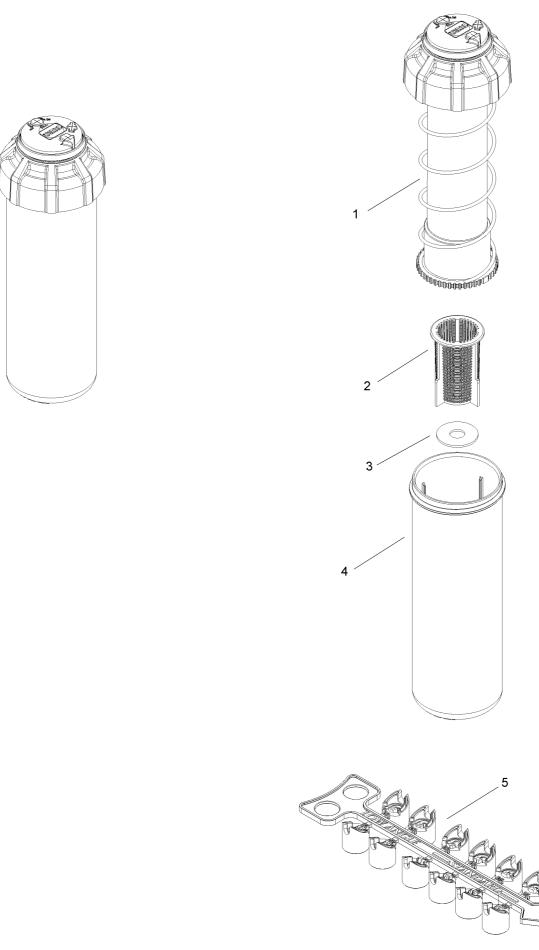

## T5 and T5 RapidSet, Lawn (continued)

| Ref. | Part Number | Qty. | Description                                                       | Ref. | Part Number | Qty. | Description        |
|------|-------------|------|-------------------------------------------------------------------|------|-------------|------|--------------------|
| 1    |             | 1    | Riser Assembly (Order                                             | 4    | 102-6349    | 1    | Body               |
|      |             |      | Finished Good T5P Or                                              | 5    | 102-6499    | 1    | Nozzle Tree        |
|      |             |      | T5-Rs [rapidset]) ▲                                               |      | 102-7194    |      | Adjustment Tool ●■ |
| 2    | 102-6358    | 1    | Screen                                                            |      |             |      |                    |
| 3    | 89-7561     | 1    | Check Seal (Optional, Not<br>Included With The Riser<br>Assembly) |      |             |      |                    |