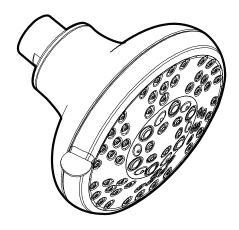

#### **DESCRIPTION**

- · Available in various finishes identified by suffix
- · Fixed mount showerhead only
- Nonmetallic spray face
- · Brass swivel ball assembly

#### **OPERATION**

• 5 function: rotate outer ring to select

# **Specifications**

5-Function Showerhead

### **Models:**

26500 series