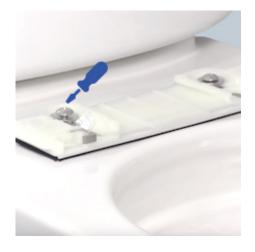

# 2. Install the WASHLET seat mounting bracket.

Using a Phillips-head screwdriver, tighten the screws just snug enough to allow movement so you can adjust it to align the seat.

Discover v

WASHLET v

Where to Buy

### bracket.

Make sure you slide the WASHLET seat back into the bracket until you hear it click. Center the seat then tighten the bracket.