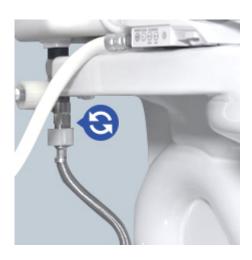

## 4. Connect the WASHLET's hose.

Be sure to turn off the water supply then flush the toilet to relieve pressure.