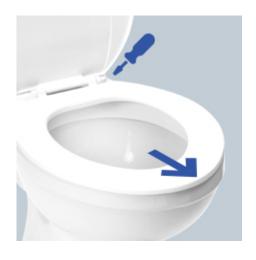

## 1. Remove the old toilet seat.

Make sure to clean the surface around the mounting holes.