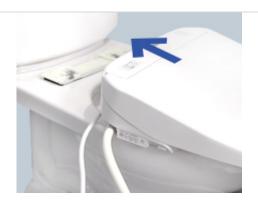

### bracket.

Make sure you slide the WASHLET seat back into the bracket until you hear it click. Center the seat then tighten the bracket.