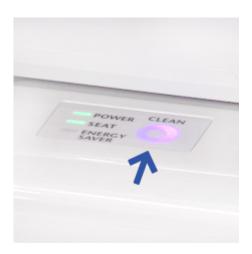

# 5. Turn the WASHLET on.

Turn your water back on and plug the unit in. The LED lights will let you know when it's ready.

Discover v WASHLET v Where to Buy Choose Language

Electrical code requires a ground fault 120 volt outlet for bathroom appliances, and one needs to be within reach of the three-foot WASHLET cord.