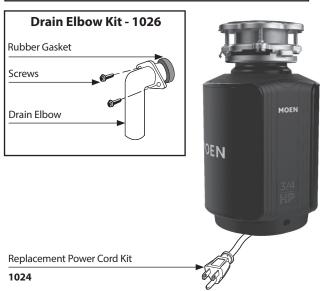

# **Illustrated Parts**

# **Garbage Disposals**

MODEL

GXS75c

#### Order by Part Number







## **Other Available Accessories**



### **Air Switch Remote Controller**

- Installs into existing sink hole to operate disposer with plunger air switch.
- Perfect application for island countertops or where electrical switch is unavailable.
- No wiring connections or code restrictions.

| Air Switch Base Unit                         |             |
|----------------------------------------------|-------------|
| Air Switch Remote Controller                 | ARC-4200    |
| Additional Air Switch Button Finish Options: |             |
| Chrome                                       | AS-4201-CH  |
| Satin Nickel                                 | AS-4201-SN  |
| Polished Brass                               | AS-4201-BR  |
| White                                        | AS-4201-WH  |
| A