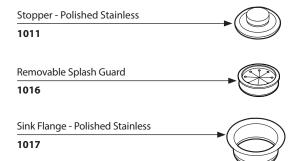

# **Illustrated Parts**

# **Garbage Disposals**

MODEL

GXS75c

#### Order by Part Number







## **Other Available Accessories**



### **Air Switch Remote Controller**

- Installs into existing sink hole to operate disposer with plunger air switch.
- Perfect application for island countertops or where electrical switch is unavailable.
- No wiring connections or code restrictions.

| Air Switch Base Unit                         |             |
|----------------------------------------------|-------------|
| Air Switch Remote Controller                 | ARC-4200    |
| Additional Air Switch Button Finish Options: |             |
| Chrome                                       | AS-4201-CH  |
| Satin Nickel                                 | AS-4201-SN  |
| Polished Brass                               | AS-4201-BR  |
| White                                        | AS-4201-WH  |