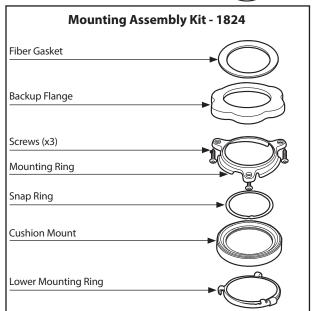

# **Illustrated Parts**

# **Garbage Disposals**

MODEL

GXS75c

#### Order by Part Number







## **Other Available Accessories**



### **Air Switch Remote Controller**

- Installs into existing sink hole to operate disposer with plunger air switch.
- Perfect application for island countertops or where electrical switch is unavailable.
- No wiring connections or code restrictions.

| Air Switch Base Unit                         |             |
|----------------------------------------------|-------------|
| Air Switch Remote Controller                 | ARC-4200    |
| Additional Air Switch Button Finish Options: |             |
| Chrome                                       | AS-4201-CH  |
| Satin Nickel                                 | AS-4201-SN  |
| Polished Brass                               | AS-4201-BR  |
| White                                        | AS-4201-WH  |
|