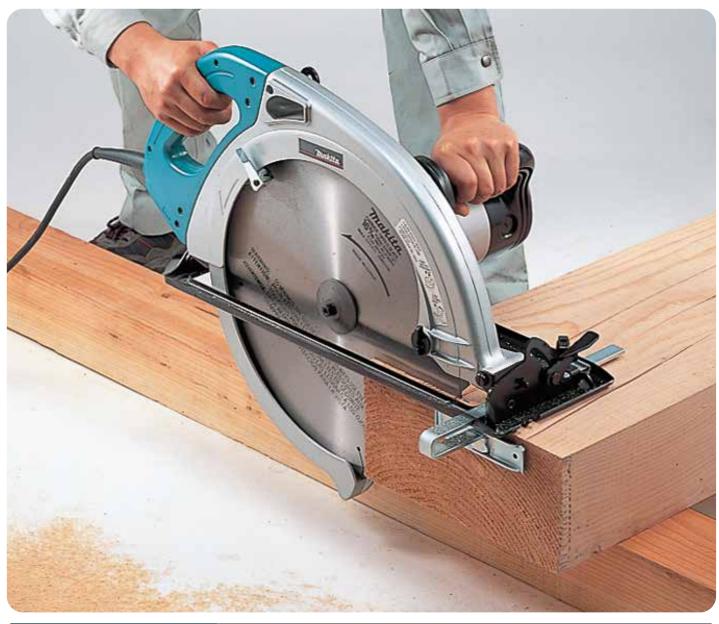

## The Biggest portable with Powerful motor for **Heavy-duty applications**

**Circular Saw** 

🕅 Brake

**Continuous rating input** Max cutting capacity

Blade diameter No load speed (rpm) Overall length Net weight Power supply cord

at 0 degrees : 158mm (6-1/4") at 45 degrees : 106mm (4-3/16") 415mm (16-5/16") 2,200 616mm (24-1/4") 12.5 kg (27.6 lbs.) 5.0m (16.4ft)

Standard Equipment : Carbide-tipped saw blade, Hex wrench, Rip fence (guide rule)

1.650W

203

Tnakita